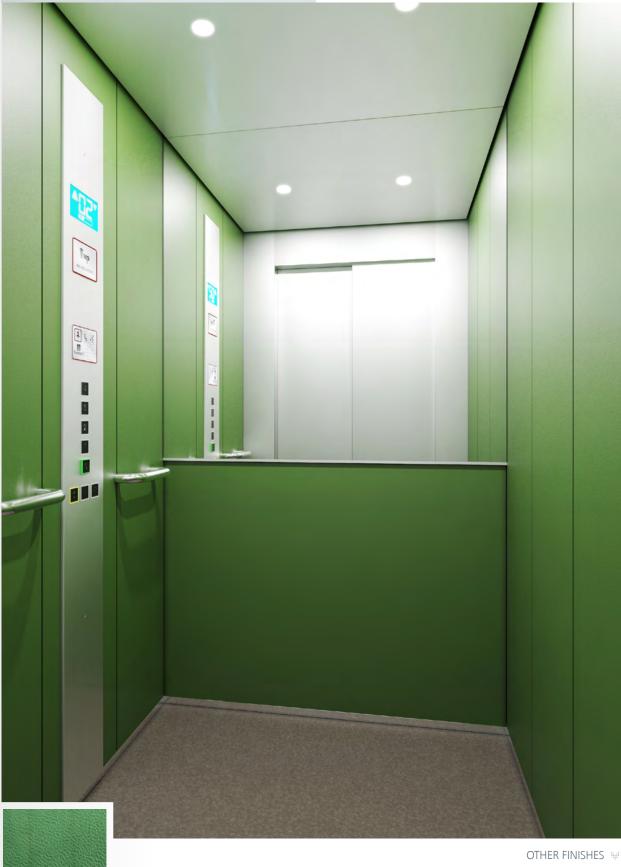

WALL: K10 Blue

K20 Orange WALL: K18 Green | FLOOR: R59 Vynil Stone Green Concrete CEILING: L42 X02 | MIRROR: Panel | OPERATING PANEL: FULL HEIGHT COLUMN X02 | DISPLAY: LCD | HANDRAIL: P13X12 SKIRTING: AL12 Natural

Finish K18 Green

MpCARevolution

WALL: K18 Green

WALL: K19 Yellow | FLOOR: R33 White | CEILING: L98 E01 MIRROR: Partial OPERATING PANEL FRAME: AL04 black OPERATING PANEL: FUSION COLOR AC4 | DISPLAY: TFT HANDRAIL: P13EX12 | SKIRTING: AL12 Natural