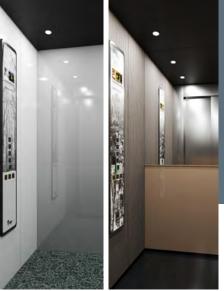

MORE INFORMATION FOR USERS thanks to the TFT display.

OPTIMISATION OF THE CAR'S USEFUL AREA. Reduction in the thickness of walls.

-----

.....

WALL: K01 White | FLOOR: R31 STEEL CEILING: L98 K04 | MIRROR: Panel OPERATING PANEL: FULL HEIGHT COLUMN X24 DISPLAY: LCD | HANDRAIL: P13E04 | SKIRTING: AL04 Black

📲 These finishes are shown in the photo below

K11K04K17Techno GreyNight BlackNature Beige

WALL: K04 Night Black | FLOOR: R33 White CEILING: L100 X02 | MIRROR: Panel OPERATING PANEL FRAME: AL04 Black | OPERATING PANEL: FUSION COLOR AC4 DISPLAY: TFT | HANDRAIL: P13E04 | SKIRTING: AL04 Black