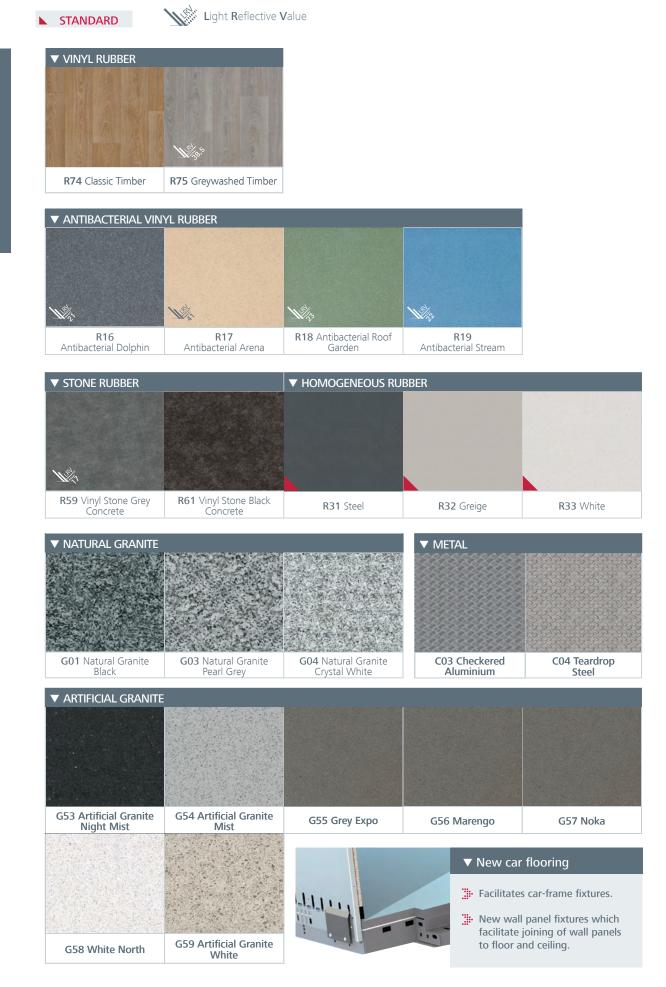

## Car Finishes > WALLS

STANDARD

▼ SUPRA

| Plastic-coated steel                             | Stainless steel                                            | Melamine   Laminated Plywood                 |                                                                                     |                           |
|--------------------------------------------------|------------------------------------------------------------|----------------------------------------------|-------------------------------------------------------------------------------------|---------------------------|
| ▼ koloro traditional<br>Solid colours            | ▼ SUPRA                                                    | ▼newform Plastic-coated chipboard (melamine) | ▼ exc<br>Laminated                                                                  | l <b>usive</b><br>Plywood |
| 10 10°                                           | M <sup>2</sup>                                             | N.S.                                         | +                                                                                   |                           |
| K01<br>White                                     | X02 Inox AISI 441 SB<br>Scotch Brite                       | NE04<br>Fresno                               | URBAN   MARM                                                                        | I/PIETRE   UNITI          |
|                                                  |                                                            | Mar                                          |                                                                                     |                           |
| K04<br>Night Black                               | X12 Inox AISI 304<br>Brillo / Shine                        | NE05<br>White Orchid                         | CLASSIC WOODS   SIAM                                                                |                           |
| Miller,                                          | 1116-30                                                    | 11/2.5                                       |                                                                                     |                           |
| K11<br>Techno Grey                               | X13<br>Inox AISI 304 Linen                                 | NE06<br>Grey Soft                            | TOTTOCOLORE   MODERN WOODS                                                          |                           |
| 11                                               |                                                            |                                              | Wide range of possible finishes, all available via the order taking tool, HelpMATE. |                           |
| K17<br>Nature Beige                              | X14<br>Leather Skin                                        | <b>NE07</b><br>Supermatt Wood Pore           | ▼ nature<br>Contrachapado laminado                                                  |                           |
| ▼ koloro fluorescent<br>fluorescent colore       |                                                            |                                              |                                                                                     |                           |
| Mg 15                                            | X16 Inox AISI 316 SB<br>Scotch Brite                       | NE08<br>Millenium                            | <b>NA01</b><br>Oak Nature                                                           | NA04<br>Olmo              |
| K10<br>Blue                                      | Scotten Brite                                              |                                              | Guirrature                                                                          | enno -                    |
|                                                  |                                                            |                                              |                                                                                     |                           |
| Miller,                                          | X22 Inox AISI 304                                          |                                              | NA05                                                                                |                           |
| K18<br>Green                                     | Super Mirror                                               |                                              | Bianco Ghiaccio                                                                     |                           |
| Green                                            | Milles                                                     |                                              |                                                                                     |                           |
| <i>M</i> \$\$1\$                                 | X25 Inox AISI 304<br>Golden Mirror                         |                                              |                                                                                     |                           |
| K19<br>Yellow                                    | ▼ SUPRAMAX  <br>Chipboard with milled<br>phenolic laminate |                                              |                                                                                     |                           |
| K20<br>Orange                                    |                                                            |                                              |                                                                                     |                           |
| ▼ avatar   Imitation<br>wood and stainless steel | 1328                                                       |                                              |                                                                                     |                           |
| ۲<br>К50                                         |                                                            |                                              |                                                                                     |                           |
| New Platinum                                     | ]                                                          |                                              |                                                                                     | Choose your WALL          |