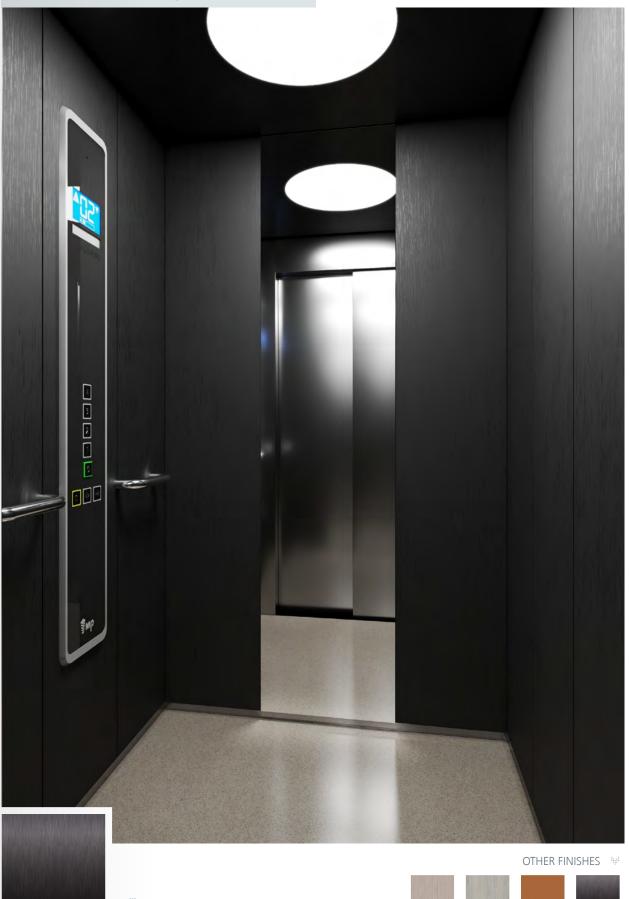

Finish KO4 Night Black

in the photo below

K01 White K11 K17 Techno Grey Nature Beige

WALL: K11 Techno Grey | FLOOR: R32 Greige | CEILING: L100 K50 MIRROR: Partial | OPERATING PANEL FRAME: AL11 Grey OPERATING PANEL: FUSION SUPRA X02 | DISPLAY: LCD HANDRAIL: P13X12 | SKIRTING: AL12 Natural