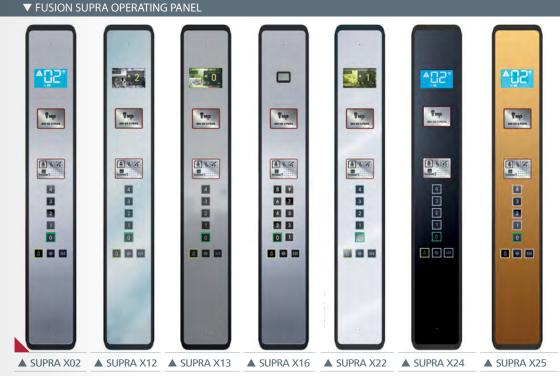

#### Car Finishes >>> OPERATING PANELS

STANDARD

### Versatility and design within your reach

Provides a wide variety of COPs, both full height type and medium height, with different colours, stainless steel or with pictures that you will choose in our album or bring yourself.

#### A new concept for operating panels

Folding COPs with an easy access for maintenance work. FUSION COPs (medium height): 1535 x 240 (mm) / Full Height Column: 2040 x 230 (mm).

Material: thermoplastic polyester extruded (PET). Aluminium frame, black (AL04) or grey (AL11) coloured.