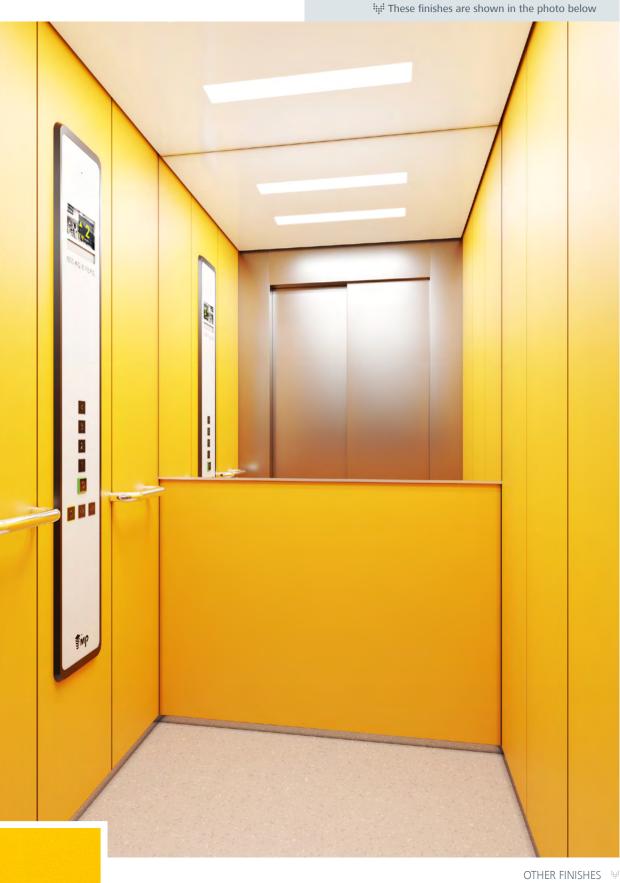

WALL: K19 Yellow

K20

Orange

WALL: K20 Orange | FLOOR: G58 artificial granite White CEILING: L95 E01 | MIRROR: Partial | OPERATING PANEL: FULL HEIGHT COLUMN X02 | DISPLAY: LCD HANDRAIL: P13X12 | SKIRTING: AL12 Natural

Finish K20 Orange

 WALL: K50 NEW PLATINUM | FLOOR: G59 Artificial Granite White CEILING: L100 K50 | MIRROR: Partial | OPERATING PANEL FRAME: AL11 Grey | OPERATING PANEL: FUSION COLOR AC7 DISPLAY: LCD | HANDRAIL: P13X12 | SKIRTING: AL12 Natural