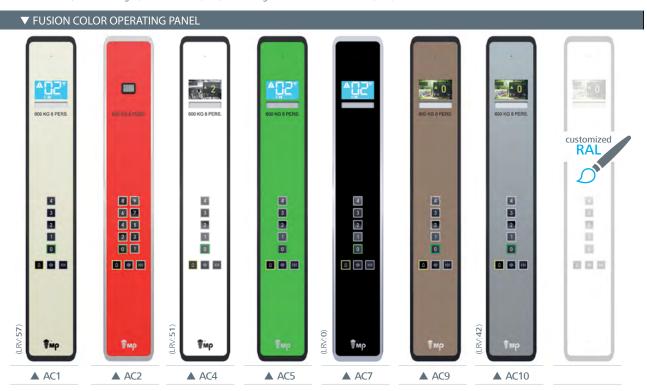

#### Car Finishes >>> OPERATING PANELS

STANDARD

### Versatility and design within your reach

Provides a wide variety of COPs, both full height type and medium height, with different colours, stainless steel or with pictures that you will choose in our album or bring yourself.

#### A new concept for operating panels

Folding COPs with an easy access for maintenance work. FUSION COPs (medium height): 1535 x 240 (mm) / Full Height Column: 2040 x 230 (mm).

Material: thermoplastic polyester extruded (PET). Aluminium frame, black (AL04) or grey (AL11) coloured.

<sup>▼</sup> FUSION JL OPERATING PANEL

Material: stainless steel AISI 304, except X02: AISI 441 and X16: AISI 316. Aluminium frame, black (AL04) coloured.