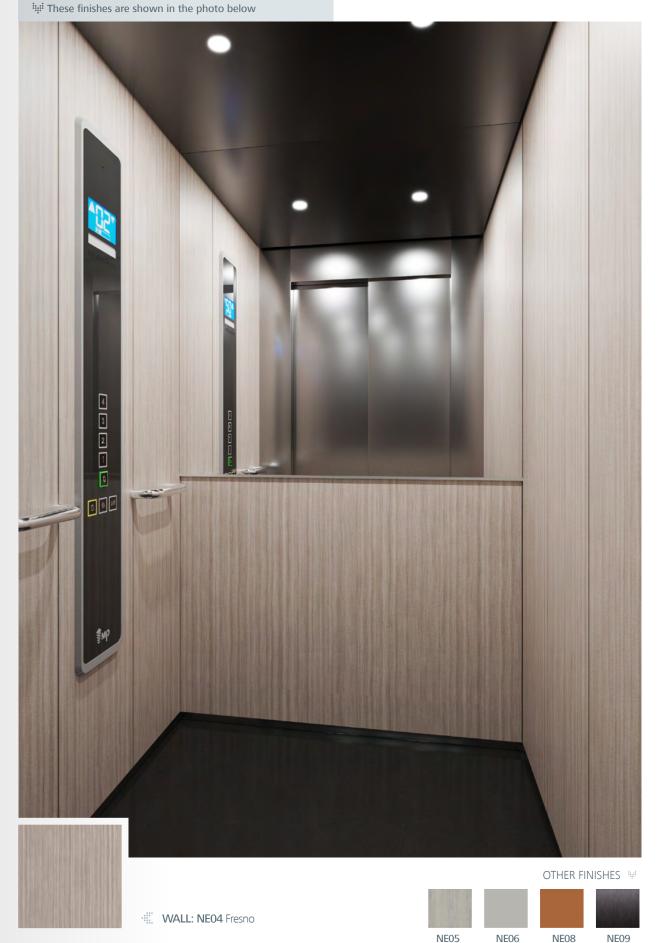

Here finishes are shown in the photo below

WALL: NE04 Fresno | FLOOR: G53 Artificial Granite Night Mist CEILING: L42 K04 | MIRROR: Partial | OPERATING PANEL FRAME: AL11 Grey | OPERATING PANEL: FUSION COLOR AC7 DISPLAY: LCD | HANDRAIL: P13X12 | SKIRTING: AL04 Black

Fresno

Oppending on their dimension and decorative element, the walls can be provided with embellishment covers.

White Orchid Grey Soft

Millenium Suppermatt Wood pore

Range **Newform** Plastic-coated chipboard (melamine)