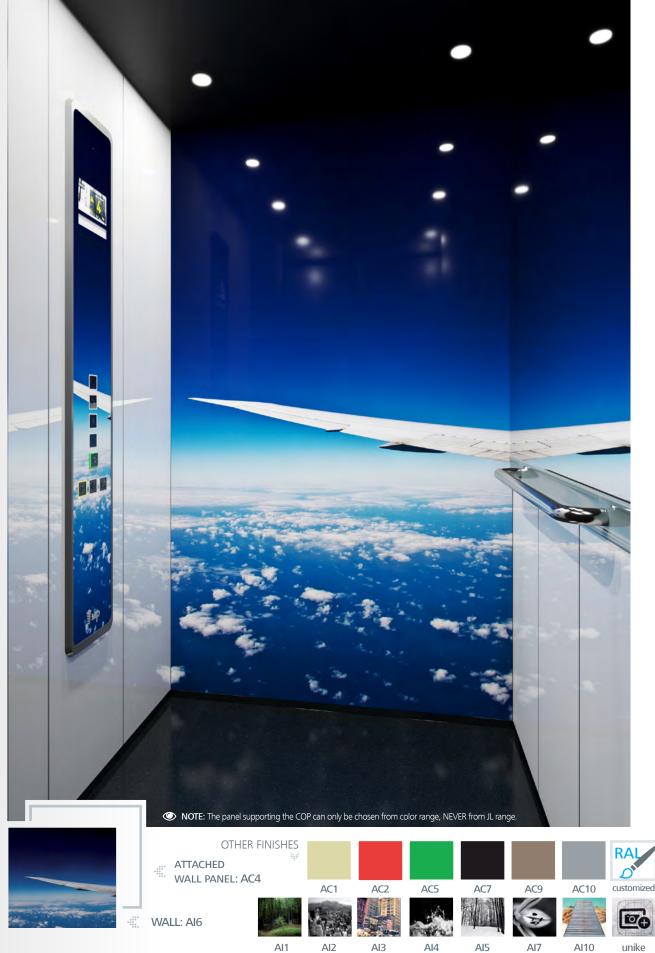

👾 These finishes are shown in the photo below

ſ

customized

AC9

AC4

•

WALL: AC10

WALL: AI6 | ATTACHED WALL PANELS: AC4 | FLOOR: G53 Artificial granite Black CEILING: L40 K04 | MIRROR: Partial | OPERATING PANEL FRAME: AL11 Grey | OPERATING PANEL: FUSION JL Al6 DISPLAY: TFT | HANDRAIL: P13X12 | SKIRTING: AL04 Black