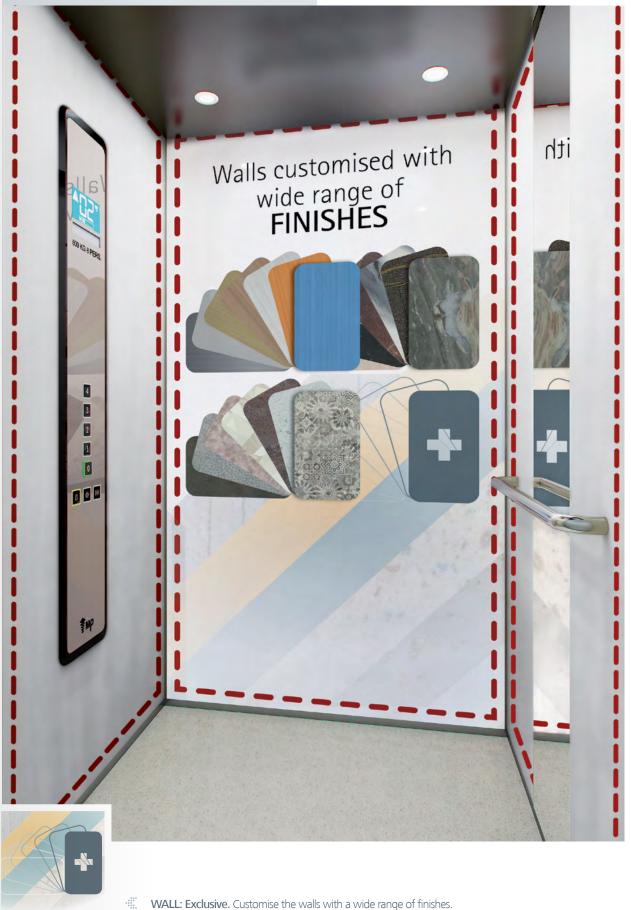

# AMBIENTUM

Customised walls with coloured glass panels or printed photos

# **AMBIENTUM** Customised walls with coloured glass panels or printed photos