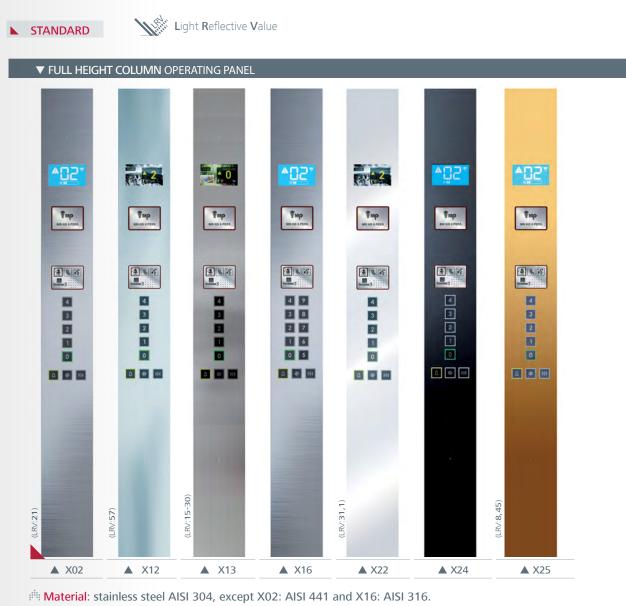

#### Car Finishes >>> OPERATING PANELS

STANDARD

### Versatility and design within your reach

Provides a wide variety of COPs, both full height type and medium height, with different colours, stainless steel or with pictures that you will choose in our album or bring yourself.

#### A new concept for operating panels

Folding COPs with an easy access for maintenance work. FUSION COPs (medium height): 1535 x 240 (mm) / Full Height Column: 2040 x 230 (mm).

Material: thermoplastic polyester extruded (PET). Aluminium frame, black (AL04) or grey (AL11) coloured.

<sup>▼</sup> FUSION JL OPERATING PANEL

Material: stainless steel AISI 304, except X02: AISI 441 and X16: AISI 316. Aluminium frame, black (AL04) coloured.