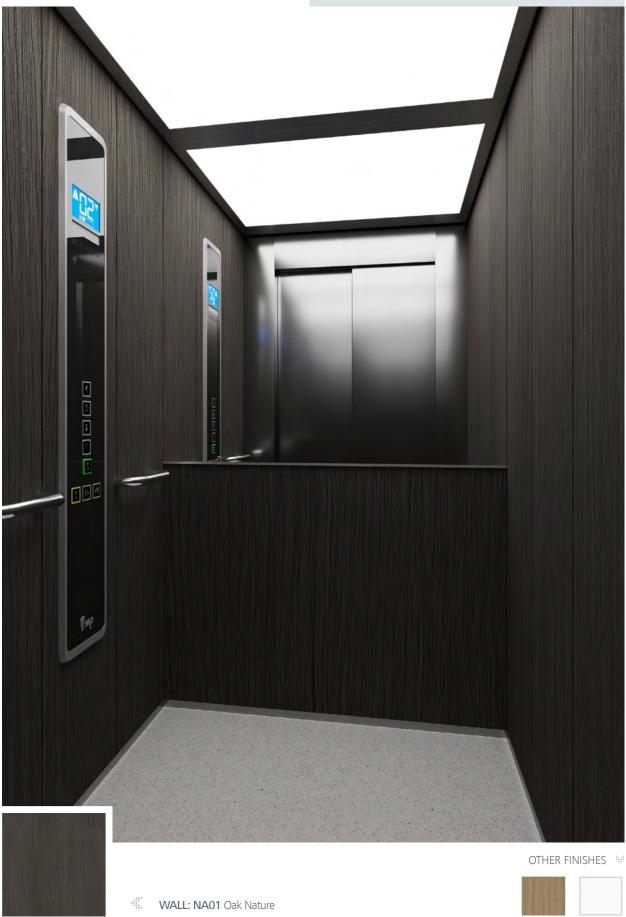

Range newform 🕒 Plastic-coated chipboard (melamine)

Finish **NE09** Supermatt Wood pore

Here finishes are shown in the photo below

WALL: NE09 Supermatt Wood pore

**NE09** Suppermatt Wood pore

NE08

WALL: NA01 Oak Nature | FLOOR: G58 White North CEILING: L100 K04 | MIRROR: Partial | OPERATING PANEL FRAME: AL11 Grey | OPERATING PANEL: FUSION COLOR AC7 DISPLAY: LCD | HANDRAIL: P13X12 | SKIRTING: AL12 Natural

👯 These finishes are shown in the photo below

NA04 Olmo

NA05 Bianco Ghiaccio

WALL: NA04 Olmo | FLOOR: G56 Marengo | CEILING: L40 X02 MIRROR: Panel | OPERATING PANEL FRAME: AL04 Black OPERATING PANEL: FUSION SUPRA X02 DISPLAY: LCD HANDRAIL: P13X12 | SKIRTING: AL04 Black