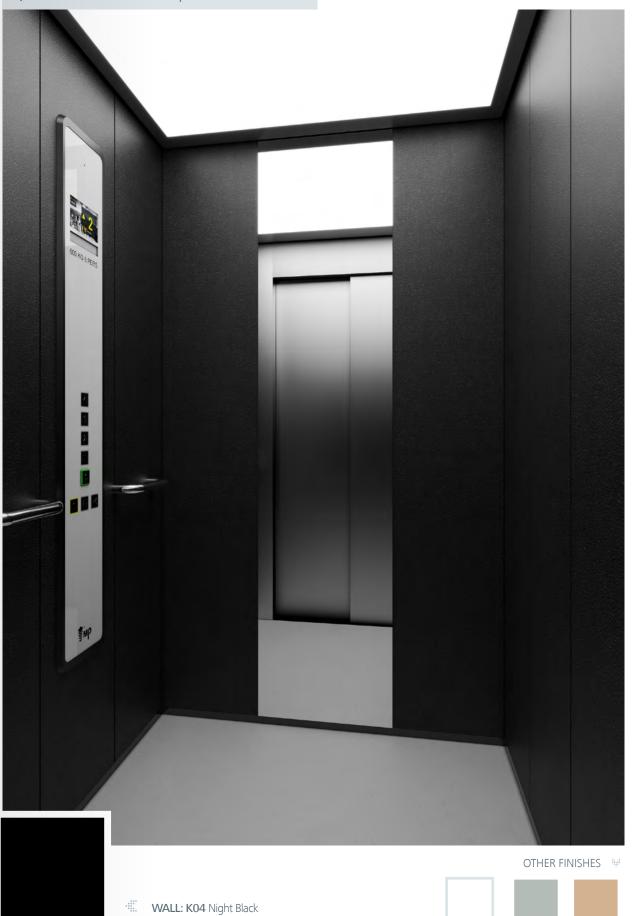

Finish KO4 Night Black

in the photo below

K01 White K11 K17 Techno Grey Nature Beige

WALL: K11 Techno Grey | FLOOR: R32 Greige | CEILING: L100 K50 MIRROR: Partial | OPERATING PANEL FRAME: AL11 Grey OPERATING PANEL: FUSION SUPRA X02 | DISPLAY: LCD HANDRAIL: P13X12 | SKIRTING: AL12 Natural

> **K04** Night Black

K01

White

K17

Nature Beige

👾 These finishes are shown in the photo below

WALL: K17 Nature Beige | FLOOR: R61 Vynil Stone Black Concrete CEILING: L95 K04 | MIRROR: Panel | OPERATING PANEL FRAME: AL04 Black | OPERATING PANEL: FUSION COLOR AC7 DISPLAY: LCD | HANDRAIL: P13E04 | SKIRTING: AL04 Black