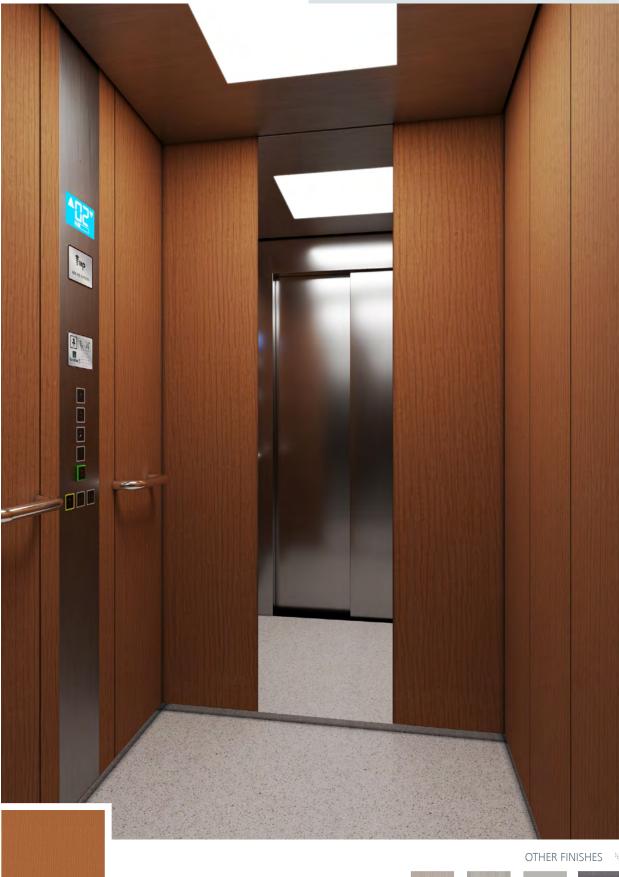

👾 These finishes are shown in the photo below

NE04

Fresno

NE06

Grey Soft

NE08

Millenium

NE09