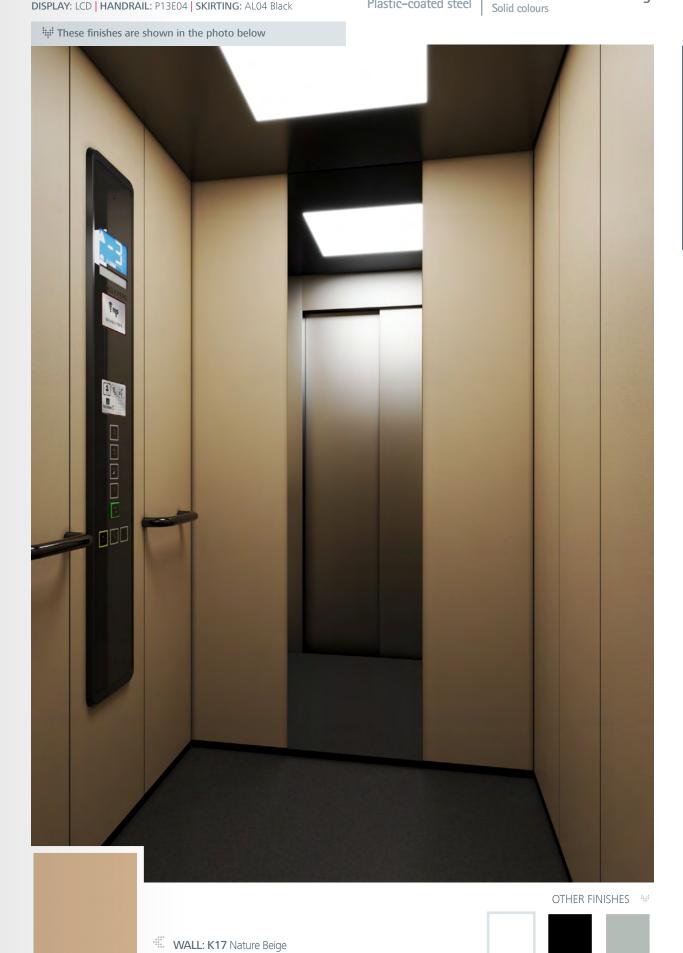

> **K04** Night Black

K01

White

K17

Nature Beige

👾 These finishes are shown in the photo below

WALL: K17 Nature Beige | FLOOR: R61 Vynil Stone Black Concrete CEILING: L95 K04 | MIRROR: Panel | OPERATING PANEL FRAME: AL04 Black | OPERATING PANEL: FUSION COLOR AC7 DISPLAY: LCD | HANDRAIL: P13E04 | SKIRTING: AL04 Black

Finish K17 Nature Beige

K01 White

K04 K11 Night Black Techno Grey

WALL: K10 Blue | FLOOR: G31 Steel | CEILING: L96 K04 MIRROR: Panel | OPERATING PANEL FRAME: AL04 black OPERATING PANEL: FUSION COLOR AC7 | DISPLAY: LCD HANDRAIL: P13E04 | SKIRTING: AL04 Black