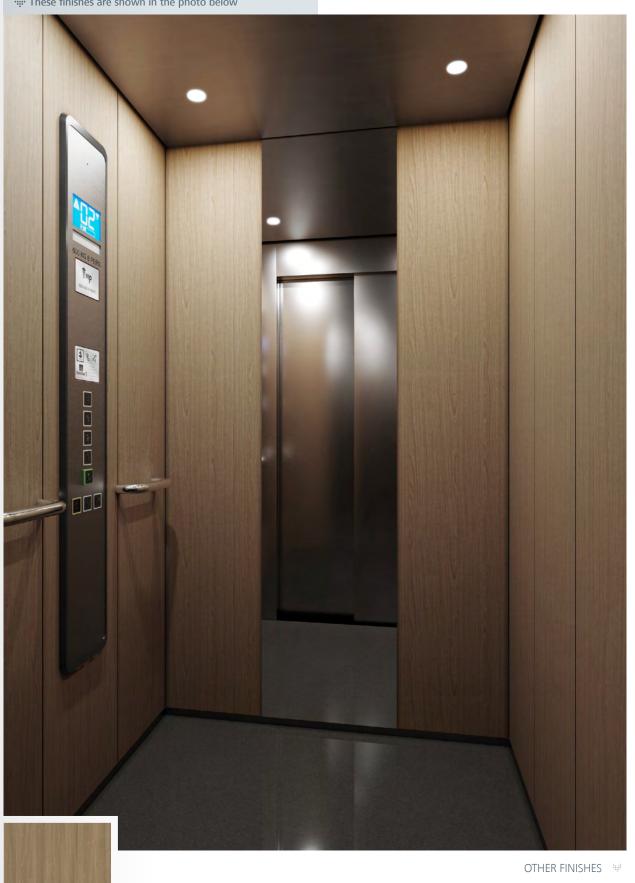

👯 These finishes are shown in the photo below

NA04 Olmo

NA05 Bianco Ghiaccio

WALL: NA04 Olmo | FLOOR: G56 Marengo | CEILING: L40 X02 MIRROR: Panel | OPERATING PANEL FRAME: AL04 Black OPERATING PANEL: FUSION SUPRA X02 DISPLAY: LCD HANDRAIL: P13X12 | SKIRTING: AL04 Black