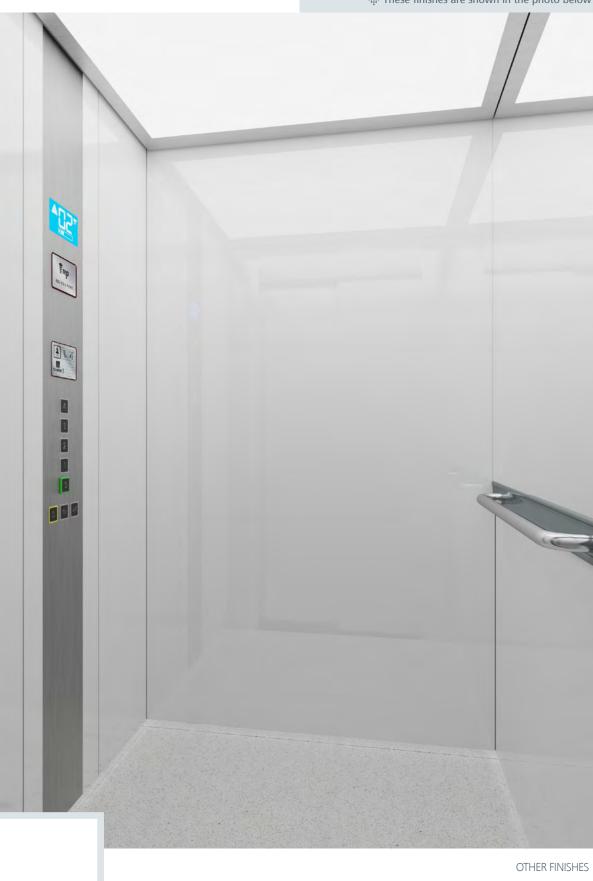

👾 These finishes are shown in the photo below

ſ

customized

AC9

AC4

•

WALL: AC10

WALL: AI6 | ATTACHED WALL PANELS: AC4 | FLOOR: G53 Artificial granite Black CEILING: L40 K04 | MIRROR: Partial | OPERATING PANEL FRAME: AL11 Grey | OPERATING PANEL: FUSION JL Al6 DISPLAY: TFT | HANDRAIL: P13X12 | SKIRTING: AL04 Black