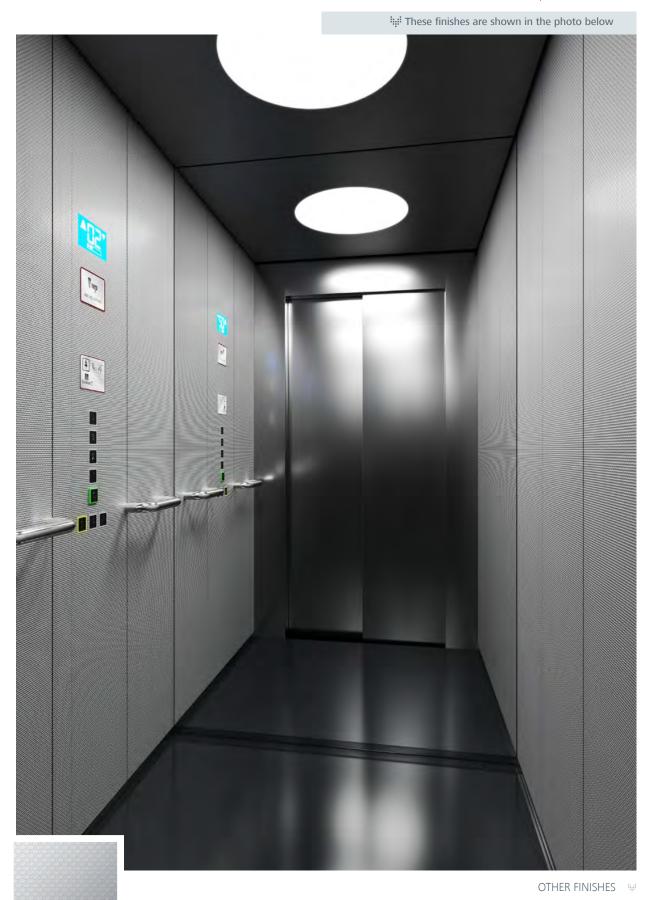

Range EXCLUSIVE

**Mp**CARevolution

These finishes are shown in the photo below

Finish XO2 Inox AISI 441 SB Scotch Brite WALL: X02 Inox AISI 441 SB Scotch Brite | FLOOR: G01 Natural Granite Black CEILING: L21 K04 | MIRROR: Panel | OPERATING PANEL FRAME: AL11 Grey7 | OPERATING PANEL: FUSION COLOR AC7 DISPLAY: LCD | HANDRAIL: P13X12 | SKIRTING: X02 SB Finish Stainless Steel

Here finishes are shown in the photo below

X13 Inox AISI 304

Linen

X22

Inox AISI 304

X25 Inox

AISI 304

Super Mirror Golden Mirror

X12 Inox

AISI 304 Brillo / Shine

WALL: X12 Inox AISI 304 Brillo / Shine | FLOOR: G01 Natural Granite Black CEILING: L100 K04 | MIRROR: Full OPERATING PANEL: FUSION COLOR AC7 | DISPLAY: LCD HANDRAIL: P13X12 | SKIRTING: X12 Mirror Finish Steel

Finish X12 Inox AISI 304 Brillo / Shine

The wall panel consists of several slats; it is not made of a unique part as shown in the picture.

X02 Inox AISI 441 SB Scotch Brite

AISI 304 Linen

X25 Inox AISI 304 Golden Mirror

Inox AISI 304

Super Mirror

WALL: X13 Inox AISI 304 Linen | FLOOR: G53 Night Mist2 CEILING: L96 K04 | MIRROR: Full | OPERATING PANEL: COLUMNA FULL HEIGHT X13 | DISPLAY: LCD HANDRAIL: P13X12 | SKIRTING: X13 Linen

#### WALL: X13 Inox AISI 304 Linen

Brillo / Shine Super Mirror Golden Mirror

Scotch Brite

The wall panel consists of several slats; it is not made of a unique part as shown in the picture. WALL: X22 Inox AISI 304 Super Mirror | FLOOR: G04 Natural Granite Crystal White | CEILING: L21 K04 | MIRROR: Full | OPERATING PANEL FRAME: AL11 Grey | OPERATING PANEL: FUSION COLOR AC7 DISPLAY: LCD | HANDRAIL: P13X12 | SKIRTING: X22 Super Mirror Shine

Finish X22 Inox AISI 304 Super Mirror

Here finishes are shown in the photo below

Super Mirror

X02 X12 Inox Inox AISI 441 SB AISI 304 Scotch Brite Brillo / Shine X13 Inox X25 Inox AISI 304 AISI 304 Linen Golden Mirror

Finish X25 Inox AISI 304 Golden Mirror WALL: Inox AISI 304 Golden Mirror | FLOOR: G53 Artificial Granite Black CEILING: L95 X25 | MIRROR: Partial | OPERATING PANEL FRAME: AL04 Black OPERATING PANEL: FUSION SUPRA X25 | DISPLAY: LCD HANDRAIL: P13X25 | SKIRTING: X25 Golden Shine