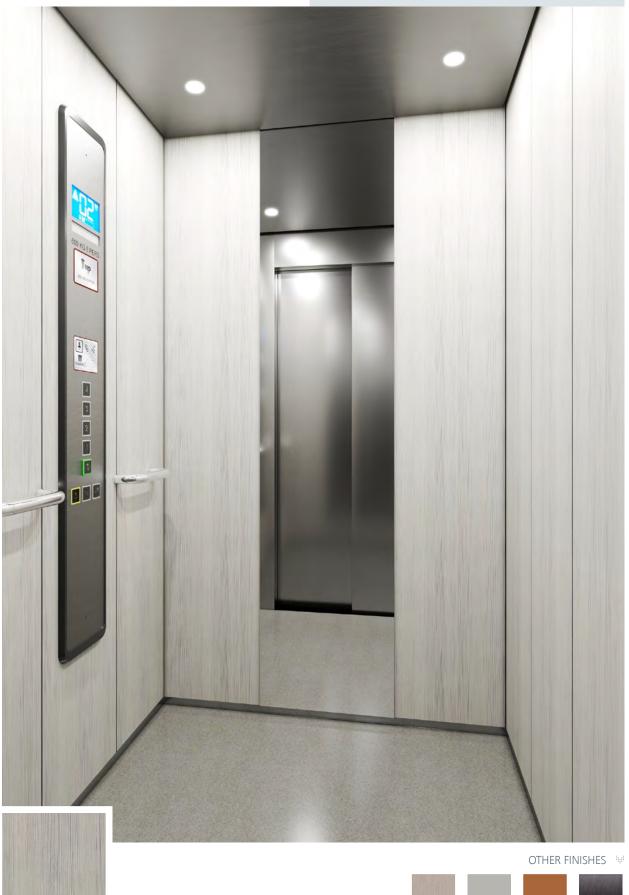

Here finishes are shown in the photo below

WALL: NE04 Fresno | FLOOR: G53 Artificial Granite Night Mist CEILING: L42 K04 | MIRROR: Partial | OPERATING PANEL FRAME: AL11 Grey | OPERATING PANEL: FUSION COLOR AC7 DISPLAY: LCD | HANDRAIL: P13X12 | SKIRTING: AL04 Black

Fresno

Oppending on their dimension and decorative element, the walls can be provided with embellishment covers.

White Orchid Grey Soft

Millenium Suppermatt Wood pore

Range **Newform** Plastic-coated chipboard (melamine)

👾 These finishes are shown in the photo below

NE04

Fresno

NE06

Grey Soft

NE08

Millenium

NE09