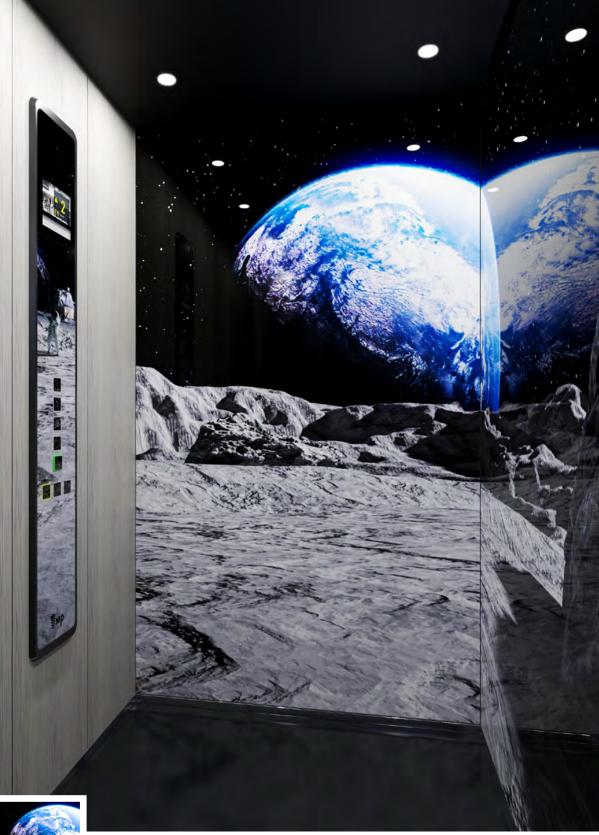

#### **AMBIENTUM** Customised walls with coloured glass

Customised walls with coloured glass panels or printed photos

WALL: Full UnderWater

WALLS: Unike Apollo | ATTACHED WALL PANEL: NE05 White Orchid FLOOR: G53 Artificial Granite Black | CEILING: L40 K04 | MIRROR: no OPERATING PANEL FRAME: AL04 Black | OPERATING PANEL: customizable FUSION | DISPLAY: LCD | HANDRAIL: no | SKIRTING: X02