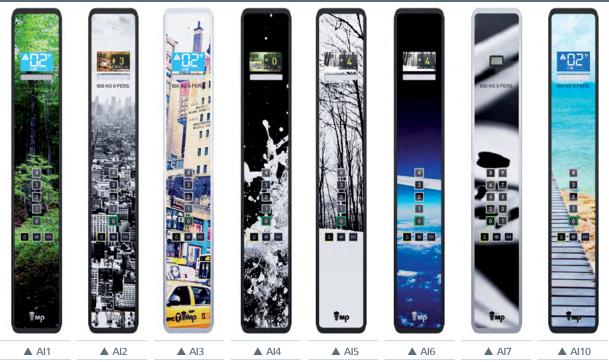

Here finishes are shown in the photo below

Finish 1328

WALL: AI1 | ATTACHED WALL PANEL: NA04 Olmo | FLOOR: G53 Artificial Granite Black | CEILING: L40 K04 | MIRROR: Panel | OPERATING PANEL FRAME: AL04 Black | OPERATING PANEL: FUSION JL AI1 DISPLAY: LCD | HANDRAIL: P13X12 | SKIRTING: AL04 Black

These finishes are shown in the photo below

WALL: AI1

Al4

OTHER FINISHES

AI7

AI10

WALL: AI5 | ATTACHED WALL PANELS: NE05 White Orchid FLOOR: G59 Artificial Granite White | CEILING: L40 E01 | MIRROR: Panel OPERATING PANEL FRAME: AL04 Black | OPERATING PANEL: FUSION JL AI5 | DISPLAY: TFT | HANDRAIL: P13X12 | SKIRTING: AL12 Natural

Range Finish

•

WALL: AI5

AI1

Al2

AI3

200

AI6

AI7

AI10

Al4

WALL: Al6 | ATTACHED WALL PANELS: K10 Atlantic Blue FLOOR: G58 White North | CEILING: L100 K04 | MIRROR: Panel OPERATING PANEL FRAME: AL04 Black | OPERATING PANEL: FUSION JL Al6 DISPLAY: TFT | HANDRAIL: P13X12 | SKIRTING: AL12 Natural

👾 These finishes are shown in the photo below

AI2

AI3

AI1

ristro!

Al4

AI5

AI10

AI7

WALL: AI 6

40

WALL: AL10 ATTACHED WALL PANELS: K01 White FLOOR: G59 Artificial Granite White | CEILING: L100 K04 | MIRROR: Panel | OPERATING PANEL FRAME: AL04 Black OPERATING PANEL: FUSION JL Al10 DISPLAY: LCD | HANDRAIL: no | SKIRTING: AL12 Natural