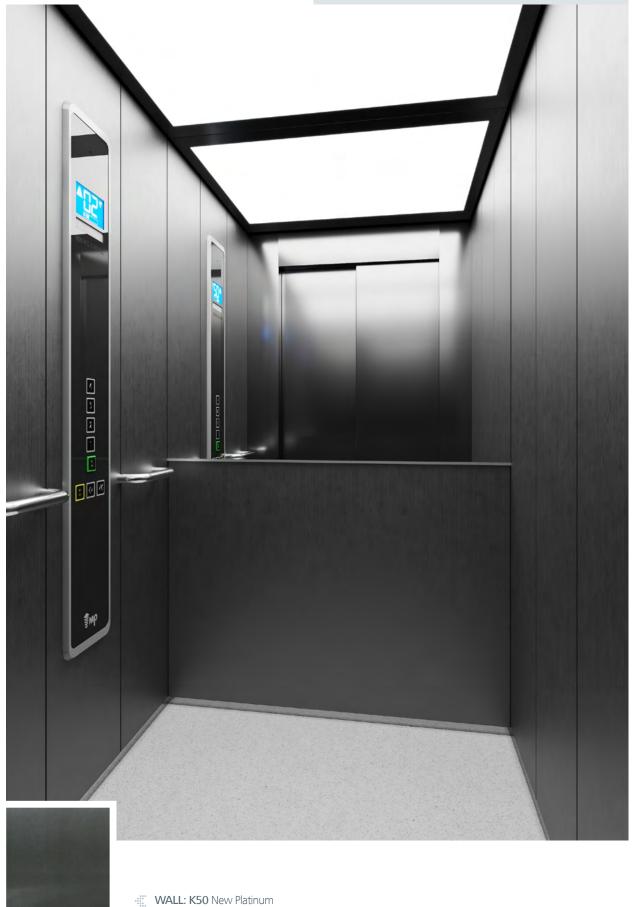

Finish K20 Orange

 WALL: K50 NEW PLATINUM | FLOOR: G59 Artificial Granite White CEILING: L100 K50 | MIRROR: Partial | OPERATING PANEL FRAME: AL11 Grey | OPERATING PANEL: FUSION COLOR AC7 DISPLAY: LCD | HANDRAIL: P13X12 | SKIRTING: AL12 Natural