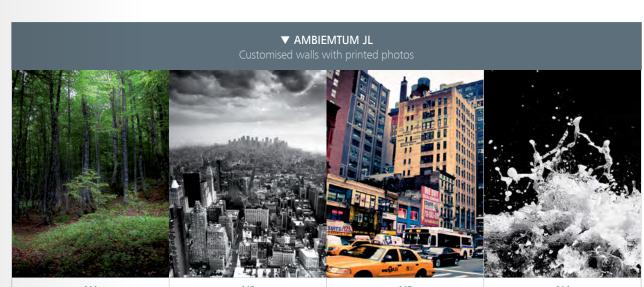

#### JL

| 38 | ALI  |
|----|------|
| 39 | AL5  |
| 40 | AL6  |
| 41 | AL10 |

Here finishes are shown in the photo below

Finish 1328

WALL: AI1 | ATTACHED WALL PANEL: NA04 Olmo | FLOOR: G53 Artificial Granite Black | CEILING: L40 K04 | MIRROR: Panel | OPERATING PANEL FRAME: AL04 Black | OPERATING PANEL: FUSION JL AI1 DISPLAY: LCD | HANDRAIL: P13X12 | SKIRTING: AL04 Black

These finishes are shown in the photo below

WALL: AI1

Al4

OTHER FINISHES

AI7

AI10

WALL: AI5 | ATTACHED WALL PANELS: NE05 White Orchid FLOOR: G59 Artificial Granite White | CEILING: L40 E01 | MIRROR: Panel OPERATING PANEL FRAME: AL04 Black | OPERATING PANEL: FUSION JL AI5 | DISPLAY: TFT | HANDRAIL: P13X12 | SKIRTING: AL12 Natural