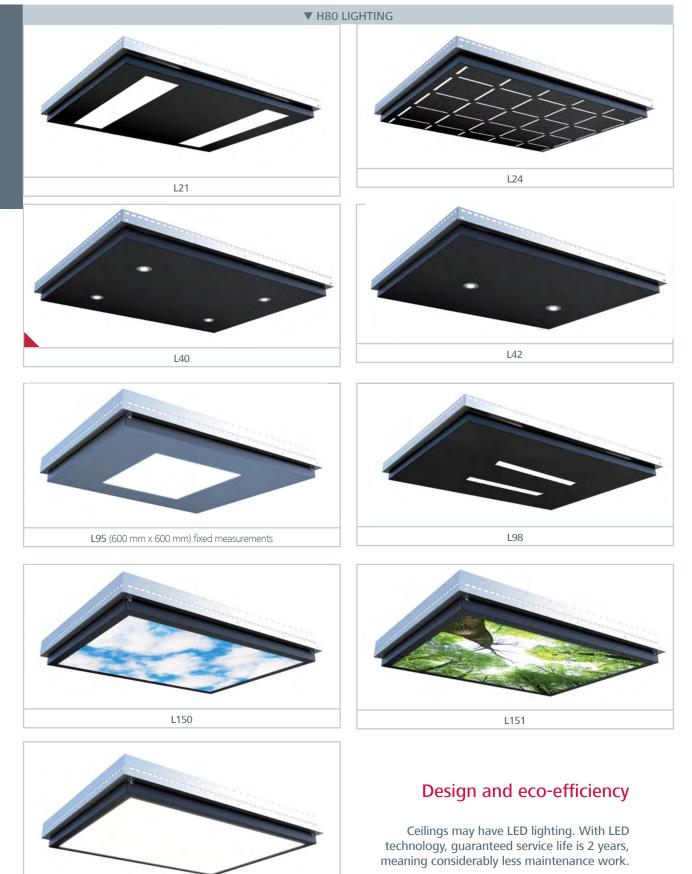

### Car Finishes >> CEILINGS

#### STANDARD

L100

#### STANDARD

- It is not split in the second seco
  - \* LED plate to be fixed directly to ceiling. Available with open ceilings (painted) or with laminate lining (finishes allowed: VILITER and SUPRA).

Model L95

# Hinged **OPERATING PANEL** which can be easily accessed for maintenance work.

**LED LIGHTING** with a two-year guaranteed service life, meaning less maintenance work.

**WALL PANELS** Optimisation of assembly times thanks to a reduction in weight and to new fixtures.