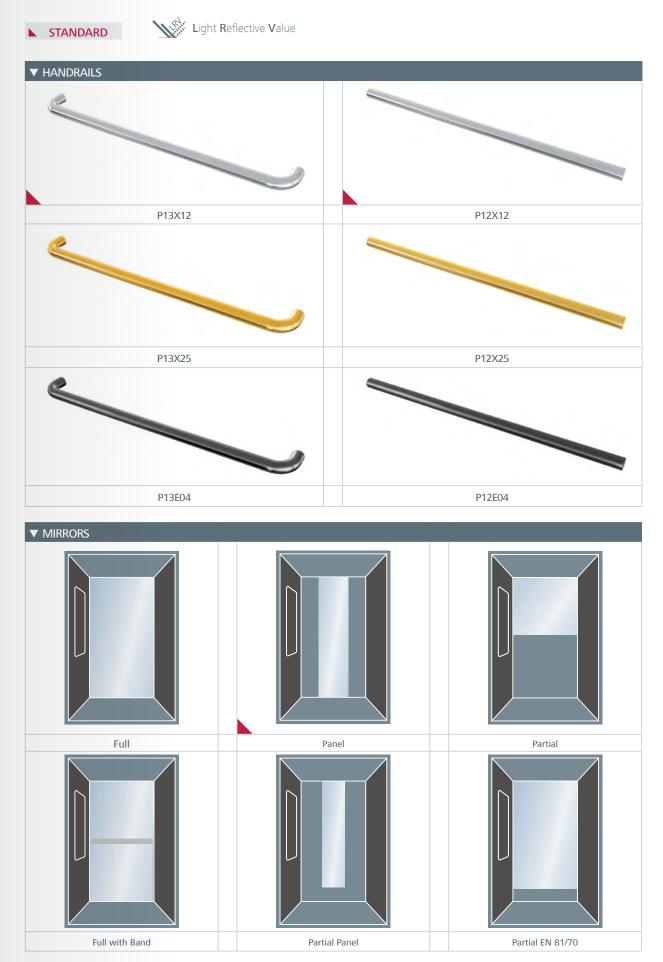

# ● FINISHES

- 52 WALLS
- 54 FLOORING
- 55 HANDRAILS | MIRRORS
- 56 OPERATING PANELS
- 58 DISPLAYS
- 59 SKIRTING DECOR PROFILE
- 60 CEILINGS

## Car Finishes > WALLS

STANDARD

▼ SUPRA

| Plastic-coated steel                             | Stainless steel                                            | Melamine   Laminated Plywood                 |                                                                                     |                           |
|--------------------------------------------------|------------------------------------------------------------|----------------------------------------------|-------------------------------------------------------------------------------------|---------------------------|
| ▼ koloro traditional<br>Solid colours            | ▼ SUPRA                                                    | ▼newform Plastic-coated chipboard (melamine) | ▼ exc<br>Laminated                                                                  | l <b>usive</b><br>Plywood |
| 10 10°                                           | M <sup>2</sup>                                             | N.S.                                         | +                                                                                   |                           |
| K01<br>White                                     | X02 Inox AISI 441 SB<br>Scotch Brite                       | NE04<br>Fresno                               | URBAN   MARM                                                                        | I/PIETRE   UNITI          |
|                                                  |                                                            | Mar                                          |                                                                                     |                           |
| K04<br>Night Black                               | X12 Inox AISI 304<br>Brillo / Shine                        | NE05<br>White Orchid                         | CLASSIC WOODS   SIAM                                                                |                           |
| Miller,                                          | 1116-30                                                    | 11/2.5                                       |                                                                                     |                           |
| K11<br>Techno Grey                               | X13<br>Inox AISI 304 Linen                                 | NE06<br>Grey Soft                            | TOTTOCOLORE   MODERN WOODS                                                          |                           |
| 11                                               |                                                            |                                              | Wide range of possible finishes, all available via the order taking tool, HelpMATE. |                           |
| K17<br>Nature Beige                              | X14<br>Leather Skin                                        | <b>NE07</b><br>Supermatt Wood Pore           | ▼ nature<br>Contrachapado laminado                                                  |                           |
| ▼ koloro fluorescent<br>fluorescent colore       |                                                            |                                              |                                                                                     |                           |
| Mg 15                                            | X16 Inox AISI 316 SB<br>Scotch Brite                       | NE08<br>Millenium                            | <b>NA01</b><br>Oak Nature                                                           | NA04<br>Olmo              |
| K10<br>Blue                                      | Scotten Brite                                              |                                              | Guirrature                                                                          | enno -                    |
|                                                  |                                                            |                                              |                                                                                     |                           |
| Miller,                                          | X22 Inox AISI 304                                          |                                              | NA05                                                                                |                           |
| K18<br>Green                                     | Super Mirror                                               |                                              | Bianco Ghiaccio                                                                     |                           |
| Green                                            | Milles                                                     |                                              |                                                                                     |                           |
| <i>M</i> \$\$1\$                                 | X25 Inox AISI 304<br>Golden Mirror                         |                                              |                                                                                     |                           |
| K19<br>Yellow                                    | ▼ SUPRAMAX  <br>Chipboard with milled<br>phenolic laminate |                                              |                                                                                     |                           |
| K20<br>Orange                                    |                                                            |                                              |                                                                                     |                           |
| ▼ avatar   Imitation<br>wood and stainless steel | 1328                                                       |                                              |                                                                                     |                           |
| ۲<br>К50                                         |                                                            |                                              |                                                                                     |                           |
| New Platinum                                     | ]                                                          |                                              |                                                                                     | Choose your WALL          |