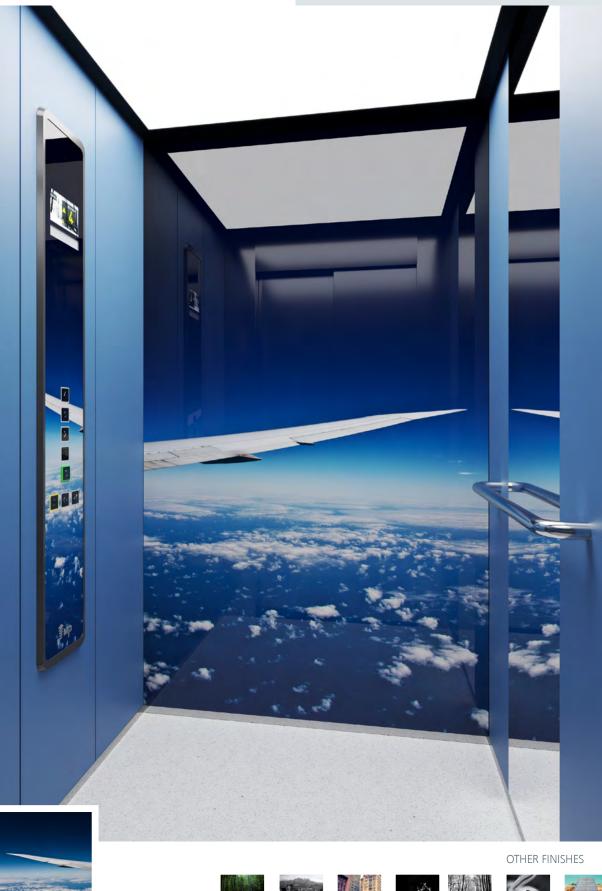

These finishes are shown in the photo below

panels or printed photos and the COP integrated into the glass panel

unike

unike

WALL: Unike | ATTACHED WALL PANELS: NE05 White Orchid FLOOR: G59 Artificial Granite White | CEILING: L40 | MIRROR: Panel OPERATING PANEL FRAME: AL04 Black | OPERATING PANEL: SUPRA X02 DISPLAY: LCD | HANDRAIL: P13X12 | SKIRTING: AL12 Natural

High These finishes are shown in the photo below

WALL: UnderWater | ATTACHED WALL PANELS: UnderWater FLOOR: G53 Artificial Granite Black | CEILING: L40 K04 OPERATING PANEL FRAME: AL04 Black | OPERATING PANEL: customizable FUSION | DISPLAY: TFT | SKIRTING: X02

#### **AMBIENTUM** Customised walls with coloured glass

Customised walls with coloured glass panels or printed photos

WALL: Full UnderWater

WALLS: Unike Apollo | ATTACHED WALL PANEL: NE05 White Orchid FLOOR: G53 Artificial Granite Black | CEILING: L40 K04 | MIRROR: no OPERATING PANEL FRAME: AL04 Black | OPERATING PANEL: customizable FUSION | DISPLAY: LCD | HANDRAIL: no | SKIRTING: X02