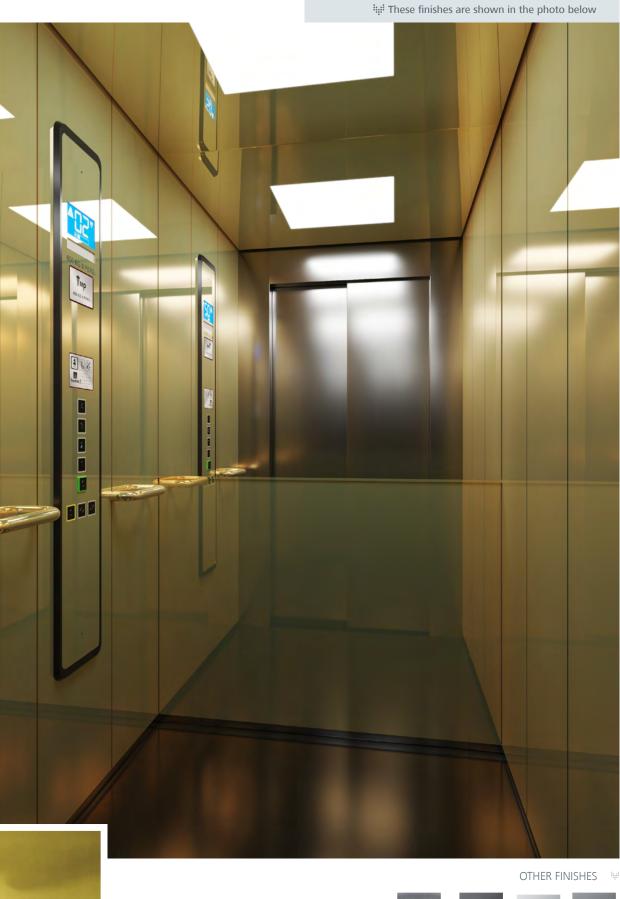

Finish X25 Inox AISI 304 Golden Mirror WALL: Inox AISI 304 Golden Mirror | FLOOR: G53 Artificial Granite Black CEILING: L95 X25 | MIRROR: Partial | OPERATING PANEL FRAME: AL04 Black OPERATING PANEL: FUSION SUPRA X25 | DISPLAY: LCD HANDRAIL: P13X25 | SKIRTING: X25 Golden Shine