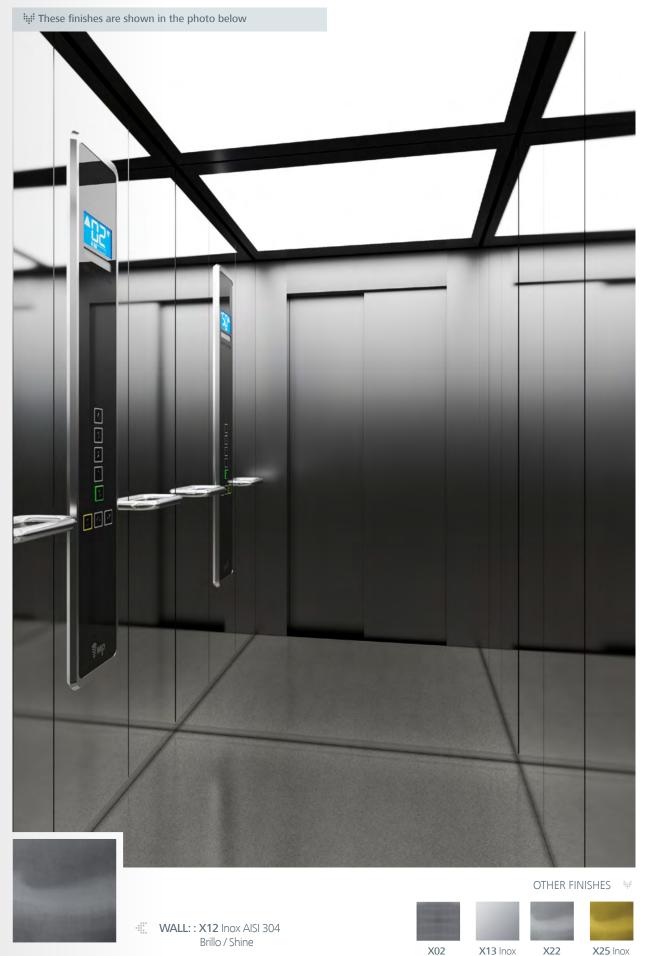

Here finishes are shown in the photo below

X13 Inox AISI 304

Linen

X22

Inox AISI 304

X25 Inox

AISI 304

Super Mirror Golden Mirror

X12 Inox

AISI 304 Brillo / Shine

WALL: X12 Inox AISI 304 Brillo / Shine | FLOOR: G01 Natural Granite Black CEILING: L100 K04 | MIRROR: Full OPERATING PANEL: FUSION COLOR AC7 | DISPLAY: LCD HANDRAIL: P13X12 | SKIRTING: X12 Mirror Finish Steel

Finish X12 Inox AISI 304 Brillo / Shine

The wall panel consists of several slats; it is not made of a unique part as shown in the picture.

X02 Inox AISI 441 SB Scotch Brite

AISI 304 Linen

X25 Inox AISI 304 Golden Mirror