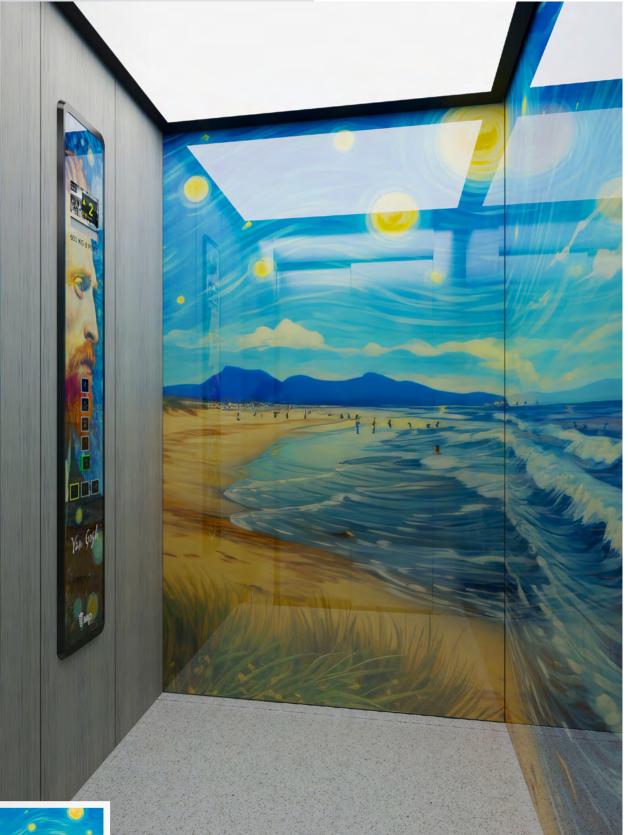

👯 These finishes are shown in the photo below

WALLS: Unike Van Gogh | ATTACHED WALL PANEL: NE05 White Orchid FLOOR: G58 White North | CEILING: L100 K04 | MIRROR: no OPERATING PANEL FRAME: AL04 Black | OPERATING PANEL: customizable FUSION | DISPLAY: LCD | HANDRAIL: no | SKIRTING: X02

# unike Van Gogh

👾 These finishes are shown in the photo below