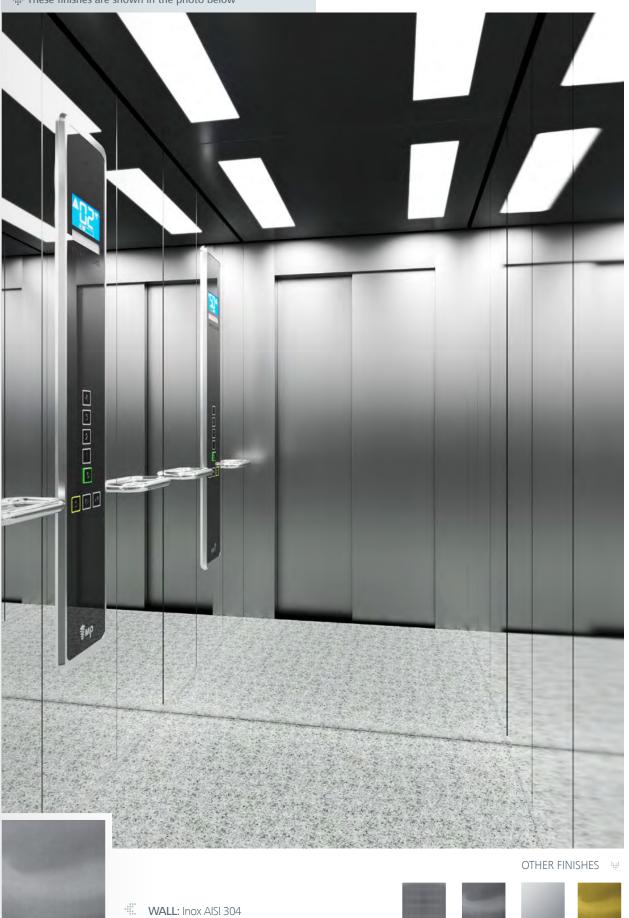

Range EXCLUSIVE

**Mp**CARevolution

These finishes are shown in the photo below

Finish XO2 Inox AISI 441 SB Scotch Brite WALL: X02 Inox AISI 441 SB Scotch Brite | FLOOR: G01 Natural Granite Black CEILING: L21 K04 | MIRROR: Panel | OPERATING PANEL FRAME: AL11 Grey7 | OPERATING PANEL: FUSION COLOR AC7 DISPLAY: LCD | HANDRAIL: P13X12 | SKIRTING: X02 SB Finish Stainless Steel

Here finishes are shown in the photo below

X13 Inox AISI 304

Linen

X22

Inox AISI 304

X25 Inox

AISI 304

Super Mirror Golden Mirror

X12 Inox

AISI 304 Brillo / Shine

WALL: X12 Inox AISI 304 Brillo / Shine | FLOOR: G01 Natural Granite Black CEILING: L100 K04 | MIRROR: Full OPERATING PANEL: FUSION COLOR AC7 | DISPLAY: LCD HANDRAIL: P13X12 | SKIRTING: X12 Mirror Finish Steel

Finish X12 Inox AISI 304 Brillo / Shine

The wall panel consists of several slats; it is not made of a unique part as shown in the picture.

X02 Inox AISI 441 SB Scotch Brite

AISI 304 Linen

X25 Inox AISI 304 Golden Mirror

Inox AISI 304

Super Mirror

WALL: X13 Inox AISI 304 Linen | FLOOR: G53 Night Mist2 CEILING: L96 K04 | MIRROR: Full | OPERATING PANEL: COLUMNA FULL HEIGHT X13 | DISPLAY: LCD HANDRAIL: P13X12 | SKIRTING: X13 Linen

#### WALL: X13 Inox AISI 304 Linen

Brillo / Shine Super Mirror Golden Mirror

Scotch Brite

The wall panel consists of several slats; it is not made of a unique part as shown in the picture. WALL: X22 Inox AISI 304 Super Mirror | FLOOR: G04 Natural Granite Crystal White | CEILING: L21 K04 | MIRROR: Full | OPERATING PANEL FRAME: AL11 Grey | OPERATING PANEL: FUSION COLOR AC7 DISPLAY: LCD | HANDRAIL: P13X12 | SKIRTING: X22 Super Mirror Shine

Finish X22 Inox AISI 304 Super Mirror

Here finishes are shown in the photo below

Super Mirror

X02 X12 Inox Inox AISI 441 SB AISI 304 Scotch Brite Brillo / Shine X13 Inox X25 Inox AISI 304 AISI 304 Linen Golden Mirror

Finish X25 Inox AISI 304 Golden Mirror WALL: Inox AISI 304 Golden Mirror | FLOOR: G53 Artificial Granite Black CEILING: L95 X25 | MIRROR: Partial | OPERATING PANEL FRAME: AL04 Black OPERATING PANEL: FUSION SUPRA X25 | DISPLAY: LCD HANDRAIL: P13X25 | SKIRTING: X25 Golden Shine