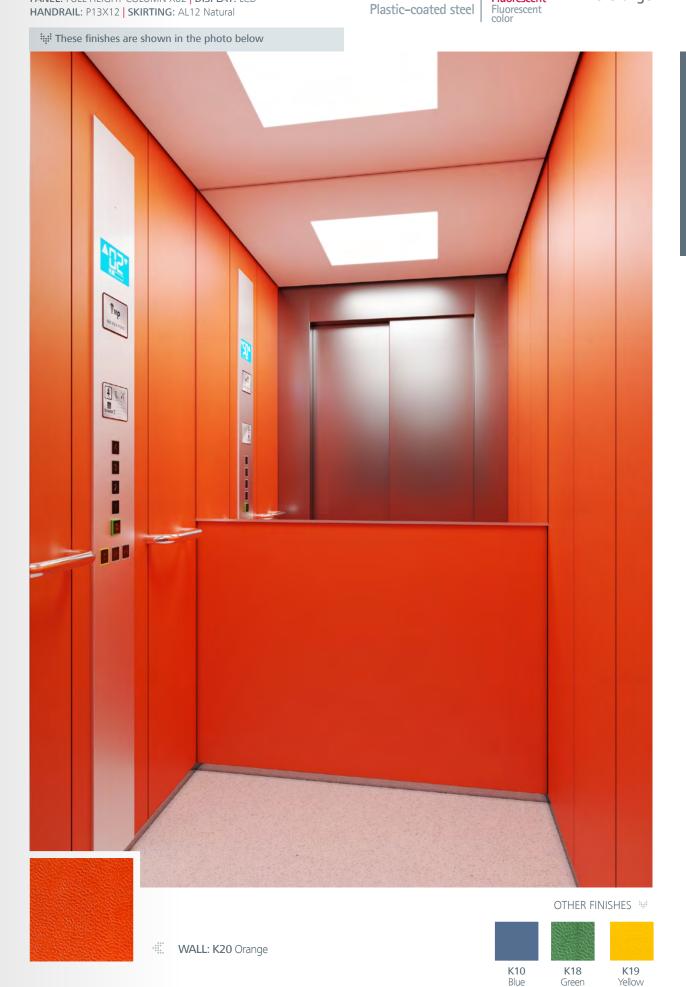

WALL: K19 Yellow

K20

Orange

WALL: K20 Orange | FLOOR: G58 artificial granite White CEILING: L95 E01 | MIRROR: Partial | OPERATING PANEL: FULL HEIGHT COLUMN X02 | DISPLAY: LCD HANDRAIL: P13X12 | SKIRTING: AL12 Natural

Finish K20 Orange

 WALL: K50 NEW PLATINUM | FLOOR: G59 Artificial Granite White CEILING: L100 K50 | MIRROR: Partial | OPERATING PANEL FRAME: AL11 Grey | OPERATING PANEL: FUSION COLOR AC7 DISPLAY: LCD | HANDRAIL: P13X12 | SKIRTING: AL12 Natural