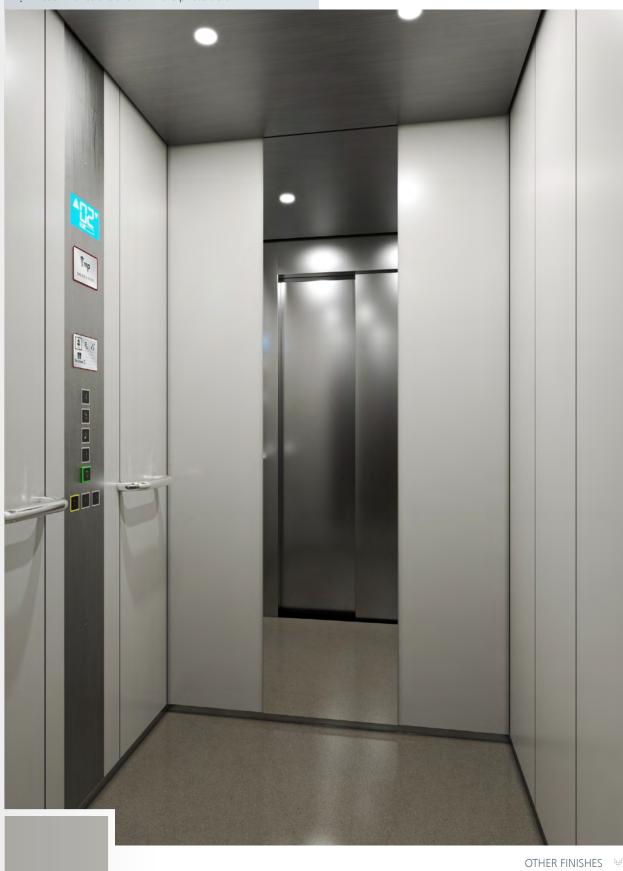

Here finishes are shown in the photo below

WALL: NE04 Fresno | FLOOR: G53 Artificial Granite Night Mist CEILING: L42 K04 | MIRROR: Partial | OPERATING PANEL FRAME: AL11 Grey | OPERATING PANEL: FUSION COLOR AC7 DISPLAY: LCD | HANDRAIL: P13X12 | SKIRTING: AL04 Black

Fresno

Oppending on their dimension and decorative element, the walls can be provided with embellishment covers.

White Orchid Grey Soft

Millenium Suppermatt Wood pore

Range **Newform** Plastic-coated chipboard (melamine)

👾 These finishes are shown in the photo below

NE04

Fresno

NE06

Grey Soft

NE08

Millenium

NE09