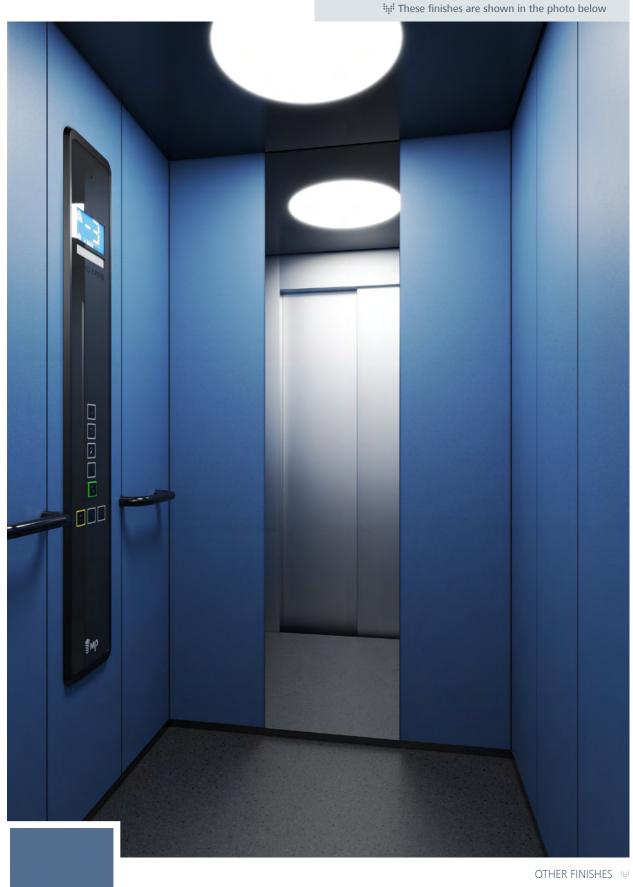

Finish K17 Nature Beige

K01 White

K04 K11 Night Black Techno Grey

WALL: K10 Blue | FLOOR: G31 Steel | CEILING: L96 K04 MIRROR: Panel | OPERATING PANEL FRAME: AL04 black OPERATING PANEL: FUSION COLOR AC7 | DISPLAY: LCD HANDRAIL: P13E04 | SKIRTING: AL04 Black

WALL: K10 Blue

K20 Orange WALL: K18 Green | FLOOR: R59 Vynil Stone Green Concrete CEILING: L42 X02 | MIRROR: Panel | OPERATING PANEL: FULL HEIGHT COLUMN X02 | DISPLAY: LCD | HANDRAIL: P13X12 SKIRTING: AL12 Natural