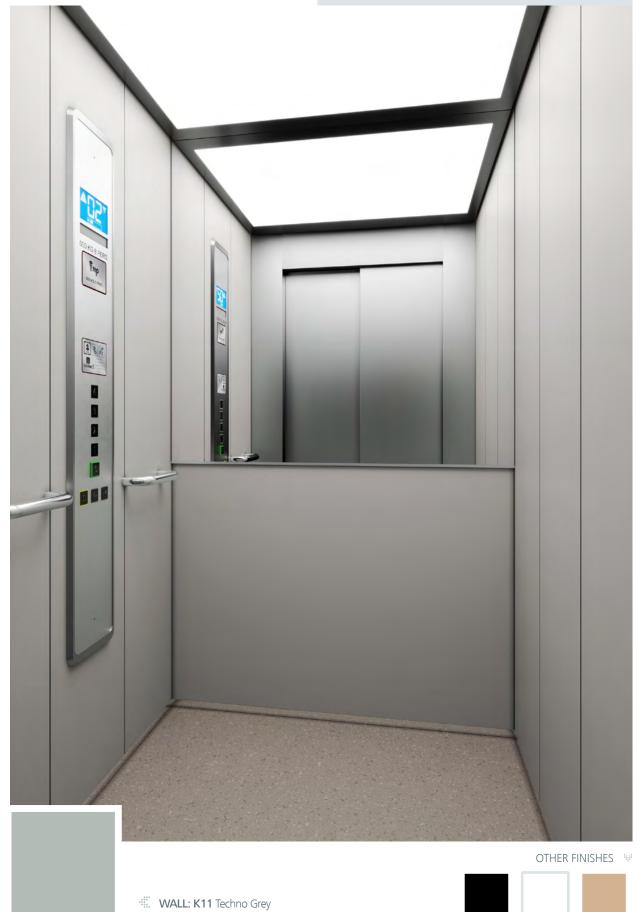

Finish KO4 Night Black

in the photo below

K01 White K11 K17 Techno Grey Nature Beige

WALL: K11 Techno Grey | FLOOR: R32 Greige | CEILING: L100 K50 MIRROR: Partial | OPERATING PANEL FRAME: AL11 Grey OPERATING PANEL: FUSION SUPRA X02 | DISPLAY: LCD HANDRAIL: P13X12 | SKIRTING: AL12 Natural