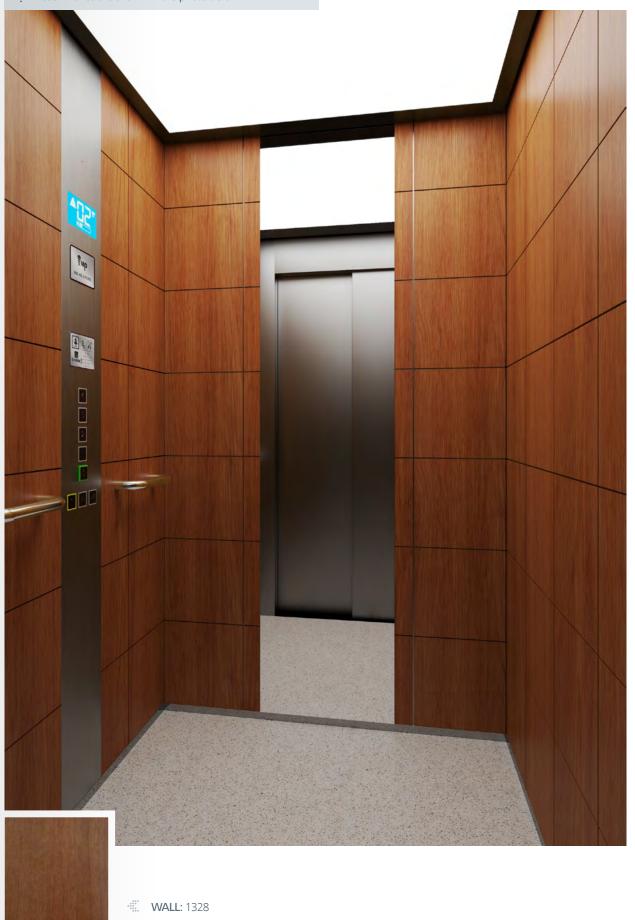

## SUPRAMAX

Chipboard with milled phenolic laminate

37 SUPRAMAX (1328)

Scotch Brite

Brillo / Shine

Super Mirror

The wall panel consists of several slats; it is not made of a unique part as shown in the picture. WALL: 1328 | FLOOR: G59 Artificial Granite White | CEILING: L100 X02 MIRROR: Panel | OPERATING PANEL: FULL HEIGHT COLUMN X02 | DISPLAY: LCD | HANDRAIL: P13X12 SKIRTING: X02 SB Finish Stainless Steel

Here finishes are shown in the photo below

Finish 1328

WALL: AI1 | ATTACHED WALL PANEL: NA04 Olmo | FLOOR: G53 Artificial Granite Black | CEILING: L40 K04 | MIRROR: Panel | OPERATING PANEL FRAME: AL04 Black | OPERATING PANEL: FUSION JL AI1 DISPLAY: LCD | HANDRAIL: P13X12 | SKIRTING: AL04 Black