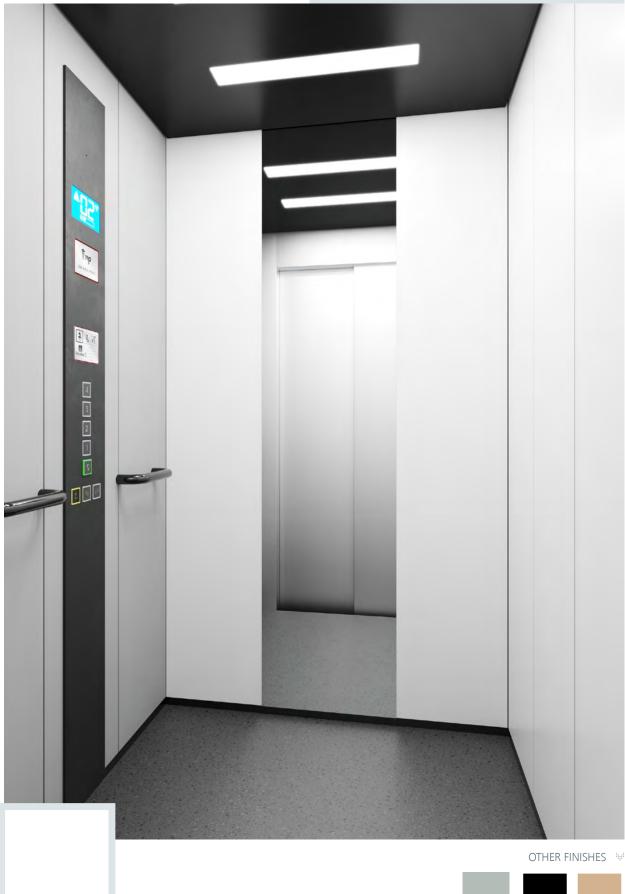

MORE INFORMATION FOR USERS thanks to the TFT display.

OPTIMISATION OF THE CAR'S USEFUL AREA. Reduction in the thickness of walls.

-----

.....

WALL: K01 White | FLOOR: R31 STEEL CEILING: L98 K04 | MIRROR: Panel OPERATING PANEL: FULL HEIGHT COLUMN X24 DISPLAY: LCD | HANDRAIL: P13E04 | SKIRTING: AL04 Black

📲 These finishes are shown in the photo below

K11K04K17Techno GreyNight BlackNature Beige

WALL: K04 Night Black | FLOOR: R33 White CEILING: L100 X02 | MIRROR: Panel OPERATING PANEL FRAME: AL04 Black | OPERATING PANEL: FUSION COLOR AC4 DISPLAY: TFT | HANDRAIL: P13E04 | SKIRTING: AL04 Black