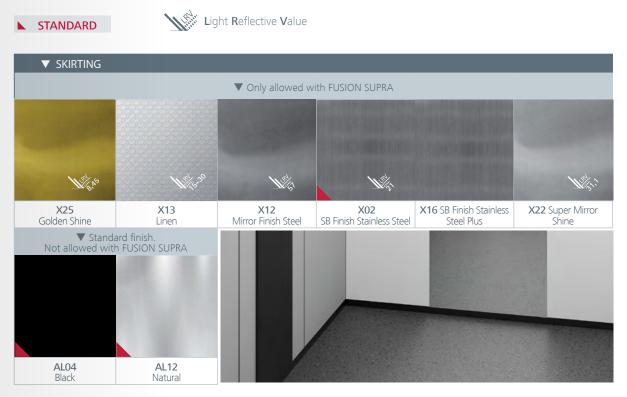

## SUPRA

- 32 X02 SB Finish Stainless Steel
- 33 X12 Mirror Finish Steel
- 34 X13 Linen
- 35 X22 Super Mirror Shine
- 36 X25 Golden Shine

## Car Finishes THER OPTIONS

Material: stainless steel AISI 304, except X02: AISI 441 and X16: AISI 316.

**NOTE:** NOTE: Only with STYLE and SUPRAMAX decors.