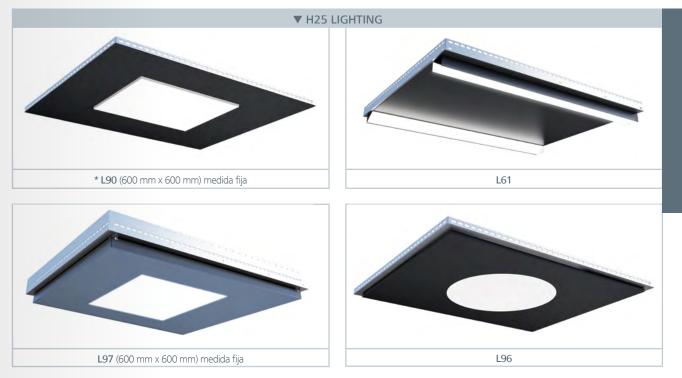

### Car Finishes >> CEILINGS

#### STANDARD

L100

#### STANDARD

- It is not split in the second seco
  - \* LED plate to be fixed directly to ceiling. Available with open ceilings (painted) or with laminate lining (finishes allowed: VILITER and SUPRA).