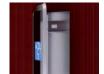

MORE INFORMATION FOR USERS thanks to the TFT display.

OPTIMISATION OF THE CAR'S USEFUL AREA. Reduction in the thickness of walls.

-----

.....

WALL: K01 White | FLOOR: R31 STEEL CEILING: L98 K04 | MIRROR: Panel OPERATING PANEL: FULL HEIGHT COLUMN X24 DISPLAY: LCD | HANDRAIL: P13E04 | SKIRTING: AL04 Black

📲 These finishes are shown in the photo below

K11K04K17Techno GreyNight BlackNature Beige

WALL: K04 Night Black | FLOOR: R33 White CEILING: L100 X02 | MIRROR: Panel OPERATING PANEL FRAME: AL04 Black | OPERATING PANEL: FUSION COLOR AC4 DISPLAY: TFT | HANDRAIL: P13E04 | SKIRTING: AL04 Black