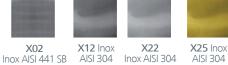

Range EXCLUSIVE

**Mp**CARevolution

These finishes are shown in the photo below

Finish XO2 Inox AISI 441 SB Scotch Brite WALL: X02 Inox AISI 441 SB Scotch Brite | FLOOR: G01 Natural Granite Black CEILING: L21 K04 | MIRROR: Panel | OPERATING PANEL FRAME: AL11 Grey7 | OPERATING PANEL: FUSION COLOR AC7 DISPLAY: LCD | HANDRAIL: P13X12 | SKIRTING: X02 SB Finish Stainless Steel

Here finishes are shown in the photo below

X13 Inox AISI 304

Linen

X22

Inox AISI 304

X25 Inox

AISI 304

Super Mirror Golden Mirror

X12 Inox

AISI 304 Brillo / Shine

WALL: X12 Inox AISI 304 Brillo / Shine | FLOOR: G01 Natural Granite Black CEILING: L100 K04 | MIRROR: Full OPERATING PANEL: FUSION COLOR AC7 | DISPLAY: LCD HANDRAIL: P13X12 | SKIRTING: X12 Mirror Finish Steel

Finish X12 Inox AISI 304 Brillo / Shine

The wall panel consists of several slats; it is not made of a unique part as shown in the picture.

X02 Inox AISI 441 SB Scotch Brite

AISI 304 Linen

X25 Inox AISI 304 Golden Mirror

Inox AISI 304

Super Mirror

WALL: X13 Inox AISI 304 Linen | FLOOR: G53 Night Mist2 CEILING: L96 K04 | MIRROR: Full | OPERATING PANEL: COLUMNA FULL HEIGHT X13 | DISPLAY: LCD HANDRAIL: P13X12 | SKIRTING: X13 Linen

#### WALL: X13 Inox AISI 304 Linen

Brillo / Shine Super Mirror Golden Mirror

Scotch Brite

The wall panel consists of several slats; it is not made of a unique part as shown in the picture. WALL: X22 Inox AISI 304 Super Mirror | FLOOR: G04 Natural Granite Crystal White | CEILING: L21 K04 | MIRROR: Full | OPERATING PANEL FRAME: AL11 Grey | OPERATING PANEL: FUSION COLOR AC7 DISPLAY: LCD | HANDRAIL: P13X12 | SKIRTING: X22 Super Mirror Shine

Finish X22 Inox AISI 304 Super Mirror

Here finishes are shown in the photo below

Super Mirror

X02 X12 Inox Inox AISI 441 SB AISI 304 Scotch Brite Brillo / Shine X13 Inox X25 Inox AISI 304 AISI 304 Linen Golden Mirror

Finish X25 Inox AISI 304 Golden Mirror WALL: Inox AISI 304 Golden Mirror | FLOOR: G53 Artificial Granite Black CEILING: L95 X25 | MIRROR: Partial | OPERATING PANEL FRAME: AL04 Black OPERATING PANEL: FUSION SUPRA X25 | DISPLAY: LCD HANDRAIL: P13X25 | SKIRTING: X25 Golden Shine