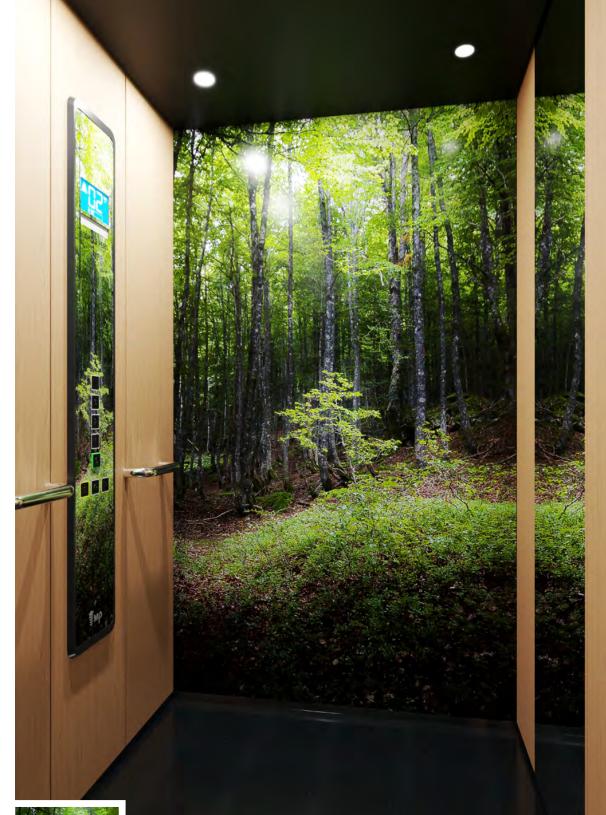

These finishes are shown in the photo below

panels or printed photos and the COP integrated into the glass panel

unike

unike

WALL: Unike | ATTACHED WALL PANELS: NE05 White Orchid FLOOR: G59 Artificial Granite White | CEILING: L40 | MIRROR: Panel OPERATING PANEL FRAME: AL04 Black | OPERATING PANEL: SUPRA X02 DISPLAY: LCD | HANDRAIL: P13X12 | SKIRTING: AL12 Natural

High These finishes are shown in the photo below

WALL: UnderWater | ATTACHED WALL PANELS: UnderWater FLOOR: G53 Artificial Granite Black | CEILING: L40 K04 OPERATING PANEL FRAME: AL04 Black | OPERATING PANEL: customizable FUSION | DISPLAY: TFT | SKIRTING: X02

Here finishes are shown in the photo below

#### **AMBIENTUM** Customised walls with coloured glass

Customised walls with coloured glass panels or printed photos

WALL: Full UnderWater

WALLS: Unike Apollo | ATTACHED WALL PANEL: NE05 White Orchid FLOOR: G53 Artificial Granite Black | CEILING: L40 K04 | MIRROR: no OPERATING PANEL FRAME: AL04 Black | OPERATING PANEL: customizable FUSION | DISPLAY: LCD | HANDRAIL: no | SKIRTING: X02