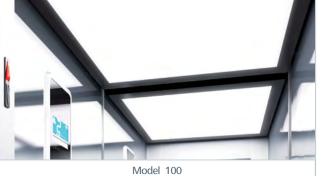

### Car Finishes >> CEILINGS

#### STANDARD

L100

#### STANDARD

- It is not split in the second seco
  - \* LED plate to be fixed directly to ceiling. Available with open ceilings (painted) or with laminate lining (finishes allowed: VILITER and SUPRA).

Model L95