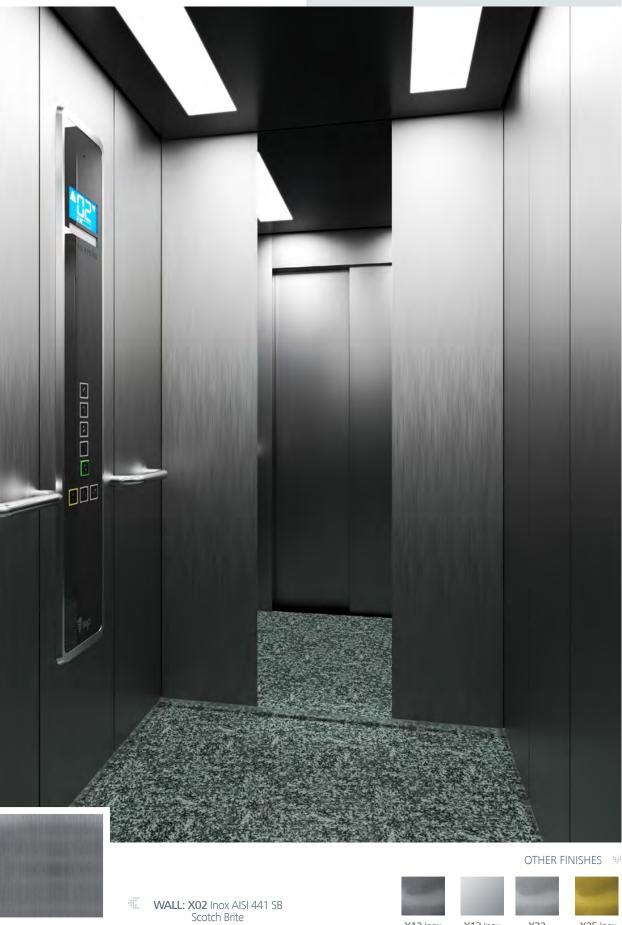

Range EXCLUSIVE

**Mp**CARevolution

These finishes are shown in the photo below

Finish XO2 Inox AISI 441 SB Scotch Brite WALL: X02 Inox AISI 441 SB Scotch Brite | FLOOR: G01 Natural Granite Black CEILING: L21 K04 | MIRROR: Panel | OPERATING PANEL FRAME: AL11 Grey7 | OPERATING PANEL: FUSION COLOR AC7 DISPLAY: LCD | HANDRAIL: P13X12 | SKIRTING: X02 SB Finish Stainless Steel