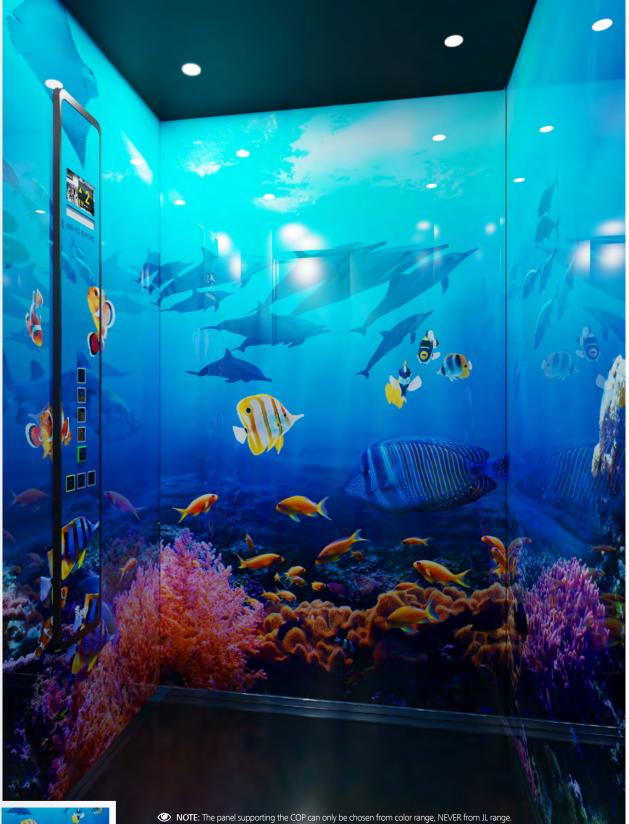

High These finishes are shown in the photo below

WALL: UnderWater | ATTACHED WALL PANELS: UnderWater FLOOR: G53 Artificial Granite Black | CEILING: L40 K04 OPERATING PANEL FRAME: AL04 Black | OPERATING PANEL: customizable FUSION | DISPLAY: TFT | SKIRTING: X02

Here finishes are shown in the photo below

#### **AMBIENTUM** Customised walls with coloured glass

Customised walls with coloured glass panels or printed photos

WALL: Full UnderWater

WALLS: Unike Apollo | ATTACHED WALL PANEL: NE05 White Orchid FLOOR: G53 Artificial Granite Black | CEILING: L40 K04 | MIRROR: no OPERATING PANEL FRAME: AL04 Black | OPERATING PANEL: customizable FUSION | DISPLAY: LCD | HANDRAIL: no | SKIRTING: X02