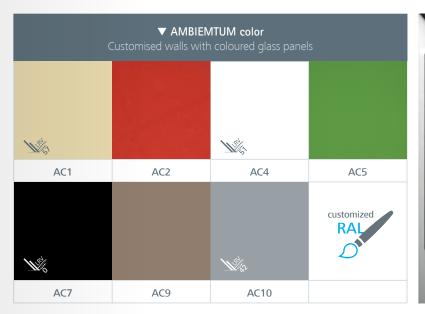

#### Color

- 42 AC443 AC9
- 44 AC10

👯 These finishes are shown in the photo below

RAI

D

customized

AC9

AC10

WALL: AC9 | ATTACHED WALL PANELS: NA01 Oak Nature FLOOR: G53 Artificial granite Black | CEILING: L40 K04 | MIRROR: Partial OPERATING PANEL FRAME: AL04 Black | OPERATING PANEL: FUSION JL Al2 | DISPLAY: TFT | HANDRAIL: P13X12 | SKIRTING: AL04 Negro

Here finishes are shown in the photo below

OTHER FINISHES

WALL: AC10 | ATTACHED WALL PANELS: K01 White | FLOOR: G01 Natural Granite Black | CEILING: L40 K04 | MIRROR: Partial OPERATING PANEL FRAME: AL04 Black | OPERATING PANEL: FUSION JL Al5k DISPLAY: TFT | HANDRAIL: P13X12 | SKIRTING: X02

👾 These finishes are shown in the photo below

ſ

customized

AC9

AC4

•

WALL: AC10

WALL: AI6 | ATTACHED WALL PANELS: AC4 | FLOOR: G53 Artificial granite Black CEILING: L40 K04 | MIRROR: Partial | OPERATING PANEL FRAME: AL11 Grey | OPERATING PANEL: FUSION JL Al6 DISPLAY: TFT | HANDRAIL: P13X12 | SKIRTING: AL04 Black