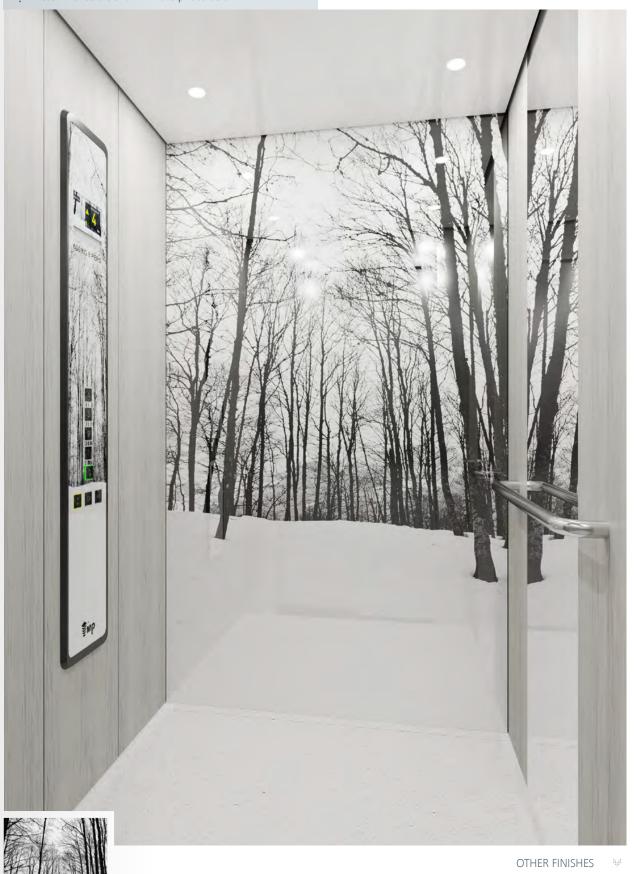

Here finishes are shown in the photo below

Finish 1328

WALL: AI1 | ATTACHED WALL PANEL: NA04 Olmo | FLOOR: G53 Artificial Granite Black | CEILING: L40 K04 | MIRROR: Panel | OPERATING PANEL FRAME: AL04 Black | OPERATING PANEL: FUSION JL AI1 DISPLAY: LCD | HANDRAIL: P13X12 | SKIRTING: AL04 Black

These finishes are shown in the photo below

WALL: AI1

Al4

OTHER FINISHES

AI7

AI10

WALL: AI5 | ATTACHED WALL PANELS: NE05 White Orchid FLOOR: G59 Artificial Granite White | CEILING: L40 E01 | MIRROR: Panel OPERATING PANEL FRAME: AL04 Black | OPERATING PANEL: FUSION JL AI5 | DISPLAY: TFT | HANDRAIL: P13X12 | SKIRTING: AL12 Natural