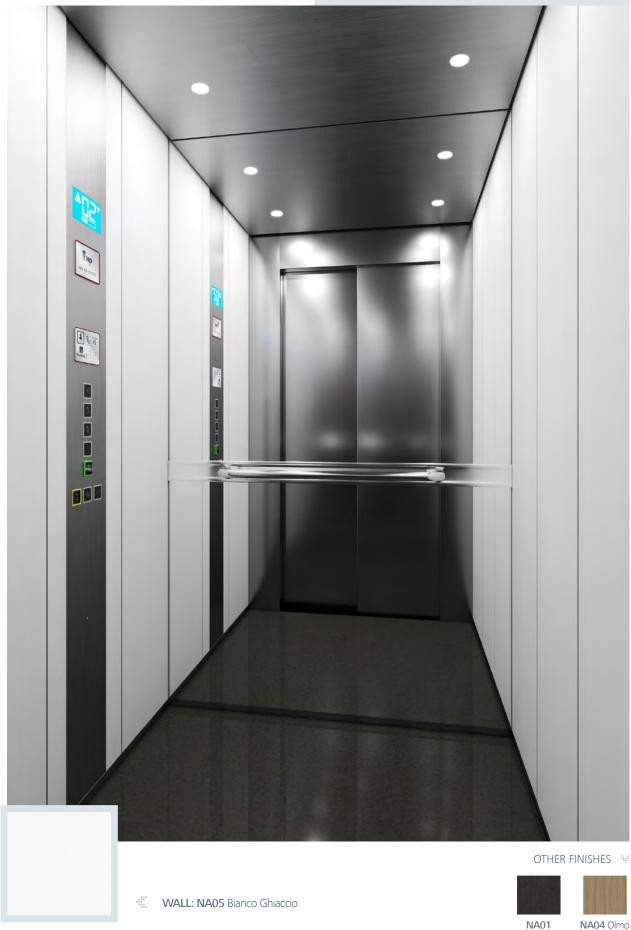

👯 These finishes are shown in the photo below

NA04 Olmo

NA05 Bianco Ghiaccio

WALL: NA04 Olmo | FLOOR: G56 Marengo | CEILING: L40 X02 MIRROR: Panel | OPERATING PANEL FRAME: AL04 Black OPERATING PANEL: FUSION SUPRA X02 DISPLAY: LCD HANDRAIL: P13X12 | SKIRTING: AL04 Black

Finish Range nature Laminated Plywood

These finishes are shown in the photo below

Oppending on their dimension and decorative element, the walls can be provided with embellishment covers.

WALL: NA04 Olmo

NA01 Oak Nature Ghiaccio

NA05

Bianco

WALL: NA05 Bianco Ghiaccio | FLOOR: G56 Marengo CEILING: L40 X02 | MIRROR: Full with Band OPERATING PANEL: COLUMNA FULL HEIGHT X02 DISPLAY: LCD | HANDRAIL: P13X12 | SKIRTING: AL04 Black